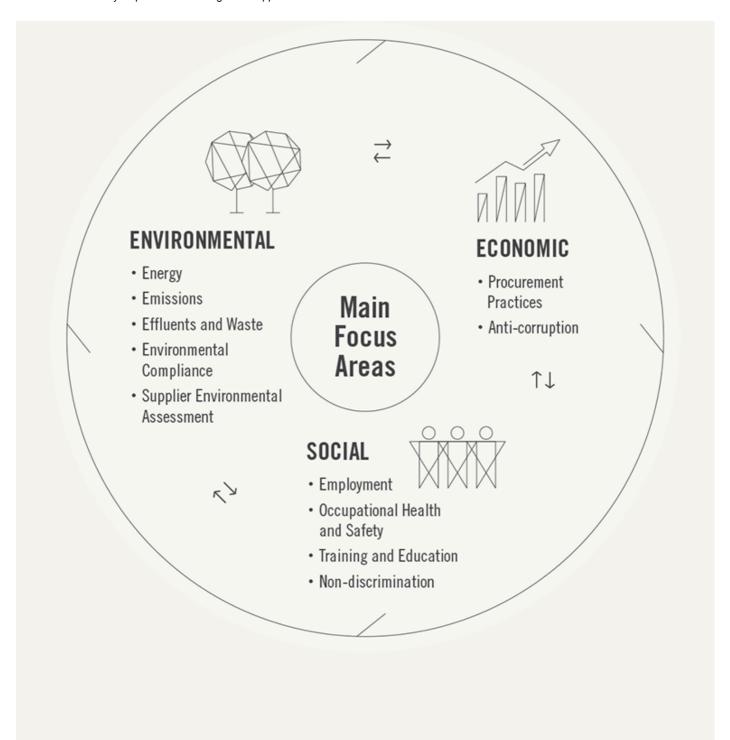

## **MAIN FOCUS AREAS**

Joining hands with our stakeholders from different sectors is central to our journey towards sustainability. We have identified our key stakeholder groups based on their interests in and influence on ArchSD's operation and sustainable development as well as the impacts or potential impacts on them as a result of our operation, services and relationships. By listening to their particular interests and expectations about our sustainability initiatives and performance and considering ArchSD's day-to-day operations and impacts, we determined the boundaries and the following Material Topics of the Report.