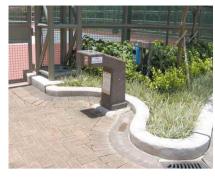

4.4u Telephones mounted underneath a staircase with protective rails provided on both sides

**4.4v** Portable toilet for the disabled provided alongside other portable toilets

4.4w Drinking fountain with leg room for wheelchair and placed in a recess