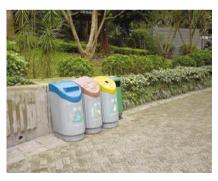

4.4g Wide clearance provided in between barriers that demarcate areas for different activities

4.4h Litter bin and the recycle bins placed away from the walkway

4.4i Lighting fixtures mounted on a plinth hidden behind a seating bench