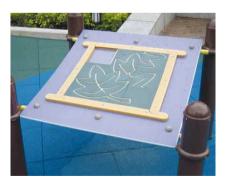

4.4aa A puzzle with knee space underneath for wheelchair users

4.4bb Sheltered seating with unobstructed views to the play area allow adults to supervise young children

**4.4cc** Safety enhanced by provision of colourful barriers demarcating a designated area for swings within the playground