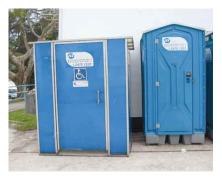

4.4u Telephones mounted underneath a staircase with protective rails provided on both sides

**4.4v** Portable toilet for the disabled provided alongside other portable toilets

4.4w Drinking fountain with leg room for wheelchair and placed in a recess