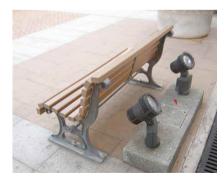

## 4.4 Furniture, Equipment and Fittings

4.4a Covered seating bench with adjoining wheelchair space recessed from the walkway

**4.4b** Furniture and fixtures all recessed from the walkway

4.4c Seating bench recessed from the walkway and shaded from the afternoon