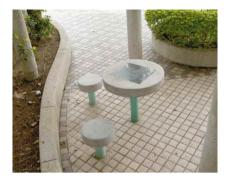

4.4j Ramps with tactile warning strips and handrails fixed at suitable height on both sides

4.4k Fixed chess table with fixed stools on one side leaving the other side for a wheelchair user

4.4m Furniture recessed from the walkway and a floating device provided near water areas for safety