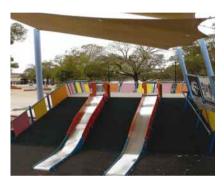

4.4g Wide clearance provided in between barriers that demarcate areas for different activities

4.4h Litter bin and the recycle bins placed away from the walkway

4.4i Lighting fixtures mounted on a plinth hidden behind a seating bench