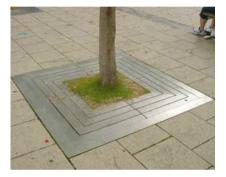

4.4x A maze with accessible ramps for enjoyment by a wide range of users

4.4y Tree pit cover with narrow slots installed levelled with the surrounding ground surface

4.4z Covered vending machines recessed from the walkway and placed at a convenient location