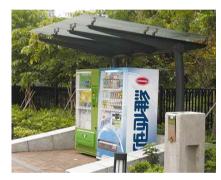

4.4x A maze with accessible ramps for enjoyment by a wide range of users

4.4y Tree pit cover with narrow slots installed levelled with the surrounding ground surface

4.4z Covered vending machines recessed from the walkway and placed at a convenient location