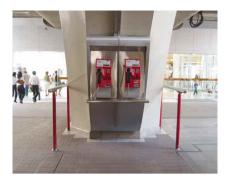

4.4u Telephones mounted underneath a staircase with protective rails provided on both sides

**4.4v** Portable toilet for the disabled provided alongside other portable toilets

4.4w Drinking fountain with leg room for wheelchair and placed in a recess