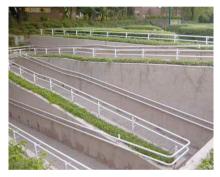

4.4j Ramps with tactile warning strips and handrails fixed at suitable height on both sides

4.4k Fixed chess table with fixed stools on one side leaving the other side for a wheelchair user

4.4m Furniture recessed from the walkway and a floating device provided near water areas for safety