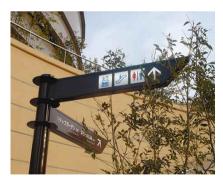

4.4kk Sturdy handrail around planter at a popular outdoor meeting point

**4.4mm** Illuminated directional sign operated by automatic sensor