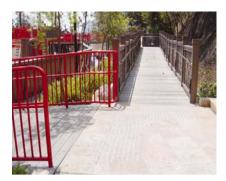

4.4j Ramps with tactile warning strips and handrails fixed at suitable height on both sides

4.4k Fixed chess table with fixed stools on one side leaving the other side for a wheelchair user

4.4m Furniture recessed from the walkway and a floating device provided near water areas for safety