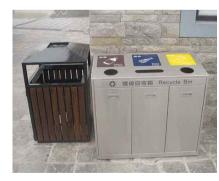

4.4g Wide clearance provided in between barriers that demarcate areas for different activities

4.4h Litter bin and the recycle bins placed away from the walkway

4.4i Lighting fixtures mounted on a plinth hidden behind a seating bench