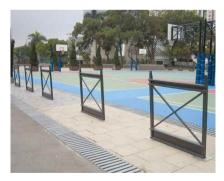

4.4g Wide clearance provided in between barriers that demarcate areas for different activities

4.4h Litter bin and the recycle bins placed away from the walkway

4.4i Lighting fixtures mounted on a plinth hidden behind a seating bench