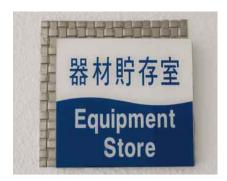

4.7m Effective roadside signboard with information in white on a blue background