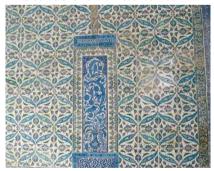

## Blue colours

4.7g Intricate pattern created by contrasting colours of white and blue ceramic wall tiles

4.7h Large blue sculpture in an external space serving as a point of reference as well as providing actual way finding information