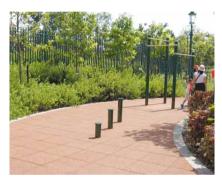

4.7dd Tactile guide path leading to an accessible car park accented by the distinct contrast between the black tactiles and the red paving

Colours

4.7ee Contrast created by black tactile guide path on red paving access path

4.7ff Black rubber mats forming a backdrop for the colourful play equipment; the contrasting flooring colours and textures effectively demarcate the play area from the access paths

**4.7gg** A muted brown granite frame to allow a colour site map to stand out