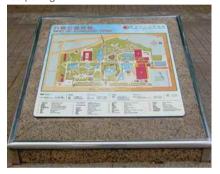

4.7ff Black rubber mats forming a backdrop for the colourful play equipment; the contrasting flooring colours and textures effectively demarcate the play area from the access paths

**4.7gg** A muted brown granite frame to allow a colour site map to stand out