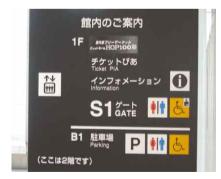

4.7i International symbol for accessibility in white and blue mosaic tiles

4.7j Signage alternately using blue and white as contrasting background colours

4.7k Name plate for planting in blue and white colour contrast