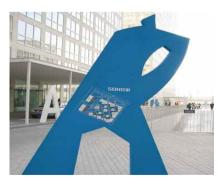

## Blue colours

4.7g Intricate pattern created by contrasting colours of white and blue ceramic wall tiles

4.7h Large blue sculpture in an external space serving as a point of reference as well as providing actual way finding information