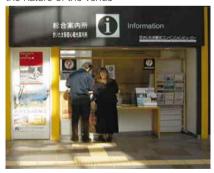

4.7d Use of red floor finishing to distinguish the access area from the soft landscaping areas; the edge junction is emphasized by white borders for further visual contrast

**4.7e** Red signboards effectively draw attention to the information and entrance area