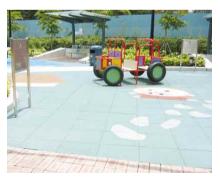

#### Green colours

4.7n Foldable seats in a subtle grey colour allow the dominant green railings to stand out

4.7p Green rubber mats complementing the colourful play equipment

4.7q Directional signs with information in yellow on a green background