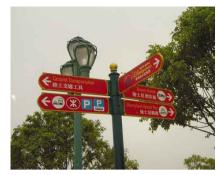

#### Red colours

4.7a Red road cones form a strong contrast with the surroundings and serve as effective warning

**4.7b** Effective directional signs with information in white on a red background

4.7c Entrance door frame in bright red forms a strong contrast with, and stands out from, the surrounding materials