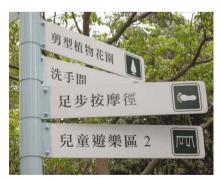

#### Green colours

4.7n Foldable seats in a subtle grey colour allow the dominant green railings to stand out

4.7p Green rubber mats complementing the colourful play equipment

4.7q Directional signs with information in yellow on a green background