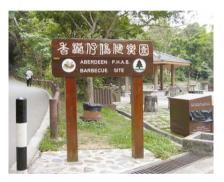

4.7m Effective roadside signboard with information in white on a blue background