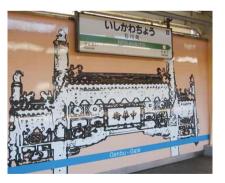

4.7r Effective directional signs with information in dark green on a white background

4.7s Noticeable entrance door in green that also complements the surrounding red brick walls

4.7t Effective roadside signage with information in white on a dark green background