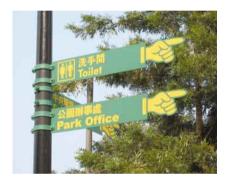

#### Green colours

4.7n Foldable seats in a subtle grey colour allow the dominant green railings to stand out

4.7p Green rubber mats complementing the colourful play equipment

4.7q Directional signs with information in yellow on a green background