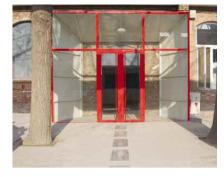

#### Red colours

4.7a Red road cones form a strong contrast with the surroundings and serve as effective warning

**4.7b** Effective directional signs with information in white on a red background

4.7c Entrance door frame in bright red forms a strong contrast with, and stands out from, the surrounding materials