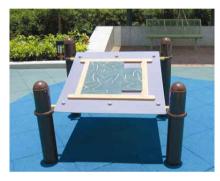

#### Brown colours

4.7u Visual contrast created by bright colours on a brown timber deck allowing the building to stand out

4.7v Brown wooden frame forms a natural backdrop for the geographical theme of the jigsaw puzzle