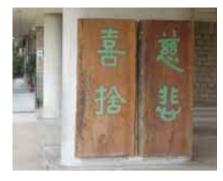

#### Brown colours

4.7u Visual contrast created by bright colours on a brown timber deck allowing the building to stand out

4.7v Brown wooden frame forms a natural backdrop for the geographical theme of the jigsaw puzzle

4.7w Natural wood engraved with simple words complement and bring out the theme of the message

4.7x Signage with high contrast created by information in white on a dark natural wood background — a signboard in keeping with the nature of the venue