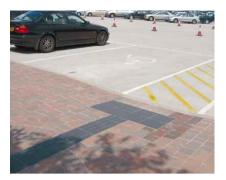

4.7dd Tactile guide path leading to an accessible car park accented by the distinct contrast between the black tactiles and the red paving

Colours

4.7ee Contrast created by black tactile guide path on red paving access path