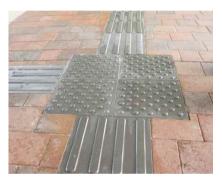

4.7dd Tactile guide path leading to an accessible car park accented by the distinct contrast between the black tactiles and the red paving

Colours

4.7ee Contrast created by black tactile guide path on red paving access path

4.7ff Black rubber mats forming a backdrop for the colourful play equipment; the contrasting flooring colours and textures effectively demarcate the play area from the access paths

**4.7gg** A muted brown granite frame to allow a colour site map to stand out