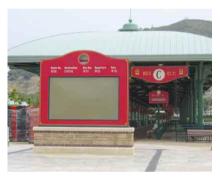

4.7d Use of red floor finishing to distinguish the access area from the soft landscaping areas; the edge junction is emphasized by white borders for further visual contrast

**4.7e** Red signboards effectively draw attention to the information and entrance area