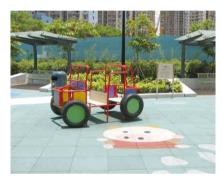

#### Green colours

4.7n Foldable seats in a subtle grey colour allow the dominant green railings to stand out

4.7p Green rubber mats complementing the colourful play equipment

4.7q Directional signs with information in yellow on a green background