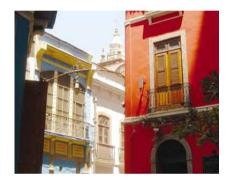

4.7f Building with red façade in colour contrast to the surrounding environment assisting in orientation in the alley