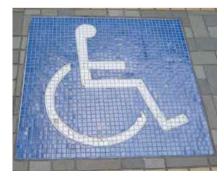

4.7i International symbol for accessibility in white and blue mosaic tiles

4.7j Signage alternately using blue and white as contrasting background colours

4.7k Name plate for planting in blue and white colour contrast