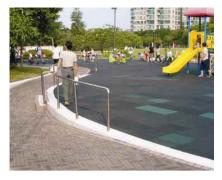

4.7ff Black rubber mats forming a backdrop for the colourful play equipment; the contrasting flooring colours and textures effectively demarcate the play area from the access paths

**4.7gg** A muted brown granite frame to allow a colour site map to stand out