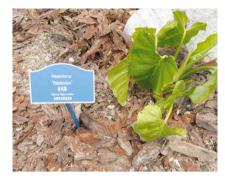

4.7i International symbol for accessibility in white and blue mosaic tiles

4.7j Signage alternately using blue and white as contrasting background colours

4.7k Name plate for planting in blue and white colour contrast