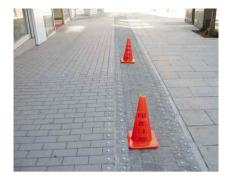

#### Red colours

4.7a Red road cones form a strong contrast with the surroundings and serve as effective warning

**4.7b** Effective directional signs with information in white on a red background

4.7c Entrance door frame in bright red forms a strong contrast with, and stands out from, the surrounding materials