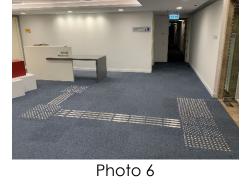

## **Barrier-free Facilities in Immigration Tower**

Currently, barrier-free facilities provided in Immigration Tower include:

- Accessible Entrance / Exit on G/F (Photo 1a) and 1/F (Photo 1b)
- Braille and Tactile Floor Plan on G/F (Photo 2a) and 1/F (Photo 2b)
- Accessible Toilet on 7/F (Photo 3) (Please approach Building Management Office on G/F for assistance)
- Accessible Lifts (Photo 4)
- Braille and Tactile Markings on Lift Control Buttons (Photo 5)
- Tactile Guide Path (Photo 6)
- Accessible Public Reception Counter (Photo 7)
- Visual Fire Alarms (Photo 8)
- Accessible Carpark Space (Photo 9)