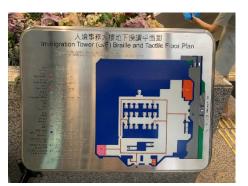

## **Barrier-free Facilities in Immigration Tower**

Currently, barrier-free facilities provided in Immigration Tower include:

- Accessible Entrance / Exit on G/F (Photo 1a) and 1/F (Photo 1b)
- Braille and Tactile Floor Plan on G/F (Photo 2a) and 1/F (Photo 2b)
- Accessible Toilet on 7/F (Photo 3) (Please approach Building Management Office on G/F for assistance)
- Accessible Lifts (Photo 4)
- Braille and Tactile Markings on Lift Control Buttons (Photo 5)
- Tactile Guide Path (Photo 6)
- Accessible Public Reception Counter (Photo 7)
- Visual Fire Alarms (Photo 8)
- Accessible Carpark Space (Photo 9)

## Photos of barrier-free facilities:

Photo 1a

Photo 2a

Photo 1b

Photo 2b

Photo 4

Photo 5

接待認 ACCEPTION