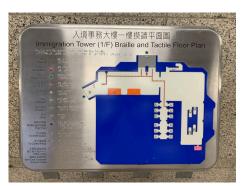

## **Barrier-free Facilities in Immigration Tower**

Currently, barrier-free facilities provided in Immigration Tower include:

- Accessible Entrance / Exit on G/F (Photo 1a) and 1/F (Photo 1b)
- Braille and Tactile Floor Plan on G/F (Photo 2a) and 1/F (Photo 2b)
- Accessible Toilet on 7/F (Photo 3) (Please approach Building Management Office on G/F for assistance)
- Accessible Lifts (Photo 4)
- Braille and Tactile Markings on Lift Control Buttons (Photo 5)
- Tactile Guide Path (Photo 6)
- Accessible Public Reception Counter (Photo 7)
- Visual Fire Alarms (Photo 8)
- Accessible Carpark Space (Photo 9)

## Photos of barrier-free facilities:

Photo 1a

Photo 2a

Photo 1b

Photo 2b

Photo 4

Photo 5

接待認 ACCEPTION