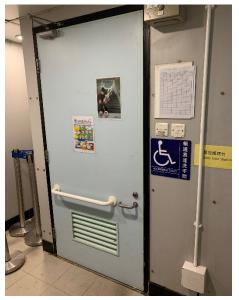

## **Barrier-free Facilities in Immigration Tower**

Currently, barrier-free facilities provided in Immigration Tower include:

- Accessible Entrance / Exit on G/F (Photo 1a) and 1/F (Photo 1b)
- Braille and Tactile Floor Plan on G/F (Photo 2a) and 1/F (Photo 2b)
- Accessible Toilet on 7/F (Photo 3) (Please approach Building Management Office on G/F for assistance)
- Accessible Lifts (Photo 4)
- Braille and Tactile Markings on Lift Control Buttons (Photo 5)
- Tactile Guide Path (Photo 6)
- Accessible Public Reception Counter (Photo 7)
- Visual Fire Alarms (Photo 8)
- Accessible Carpark Space (Photo 9)