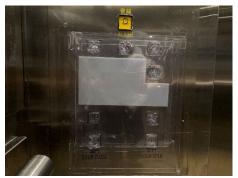

## **Barrier-free Facilities in Immigration Tower**

Currently, barrier-free facilities provided in Immigration Tower include:

- Accessible Entrance / Exit on G/F (Photo 1a) and 1/F (Photo 1b)
- Braille and Tactile Floor Plan on G/F (Photo 2a) and 1/F (Photo 2b)
- Accessible Toilet on 7/F (Photo 3) (Please approach Building Management Office on G/F for assistance)
- Accessible Lifts (Photo 4)
- Braille and Tactile Markings on Lift Control Buttons (Photo 5)
- Tactile Guide Path (Photo 6)
- Accessible Public Reception Counter (Photo 7)
- Visual Fire Alarms (Photo 8)
- Accessible Carpark Space (Photo 9)

## Photos of barrier-free facilities:

Photo 1a

Photo 2a

Photo 1b

Photo 2b

Photo 4

Photo 5

接待認 ACCEPTION