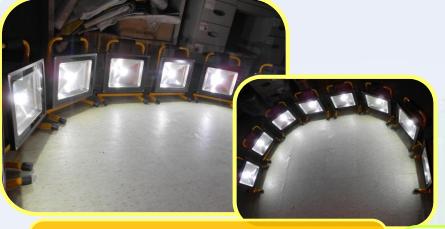

### **Air Pollution Controls - Circular Saw**

Bamboo materials saved = 10,176m<sup>2</sup>

Project construction times and the impact on the local community reduced by over 50%

Rechargeable Portable LED Light