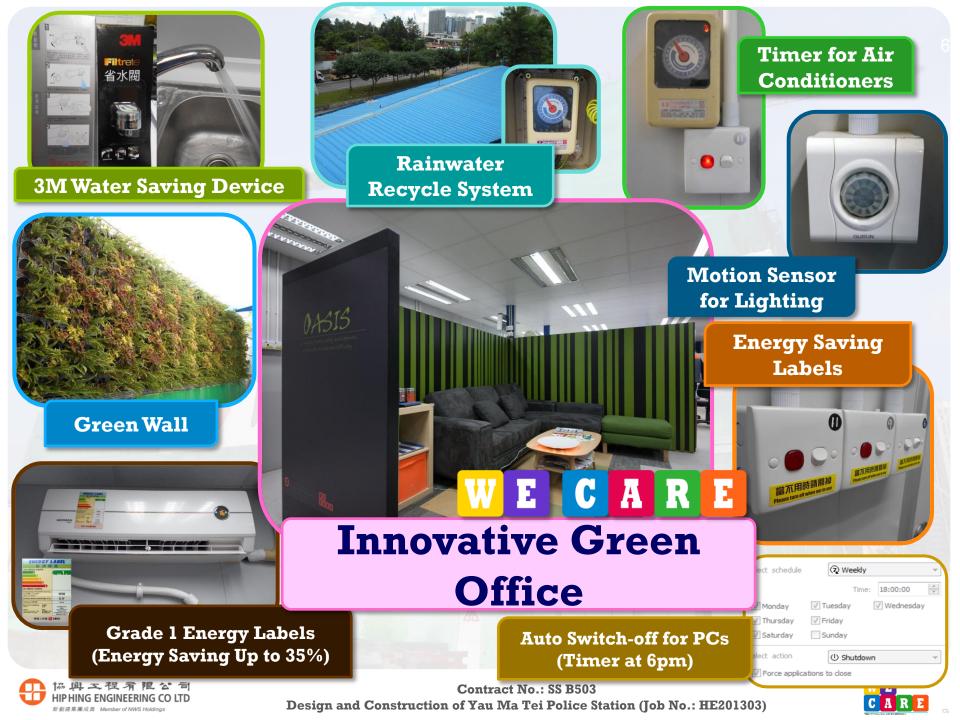

### **Air Pollution Controls - Circular Saw**













Bamboo materials saved = 10,176m<sup>2</sup>





Project construction times and the impact on the local community reduced by over 50%







Rechargeable Portable LED Light



Energy Saving LED & T5 Temporary Lighting

- LED > HID floodlight save ~900kWh per light each year\*
- ❖ T5 > T8 save ~80kWh per light each year
- Alternative Lighting
  System removal of
  over-illumiunate light







### Biodiesel



- Clean, low-carbon fuel
- Reuse of edible oils (waste cooking oils)
  - $\sim$  [Sulphur]<sub>Biodiesel</sub> << [Sulphur]<sub>ULSD</sub>
  - Sulphur Content lower than normal ULSD!!
  - Carbon Emission lowest among other fuels



- Indicate the operating periodInstalled on ALL
- Installed on ALL generators on-site















# ISO 50001 Energy Management





1. Generator

2. Tower Crane

Monthly Monitoring Energy usage of SIGNIFICANT plants

- Self-initiative Not ER requirement
- Regular review of the efficiencies of plants and devices
- Innovative for energy saving









Total Energy Saved in 2014

~270,000 kg CO<sub>2e</sub>





### Rainwater Recycle System





### Site Office

- 15:00)
- 15 minutes each section
- Two spankers
- · Reuse of rainwater (free of charge)
- Reduce energy consumption