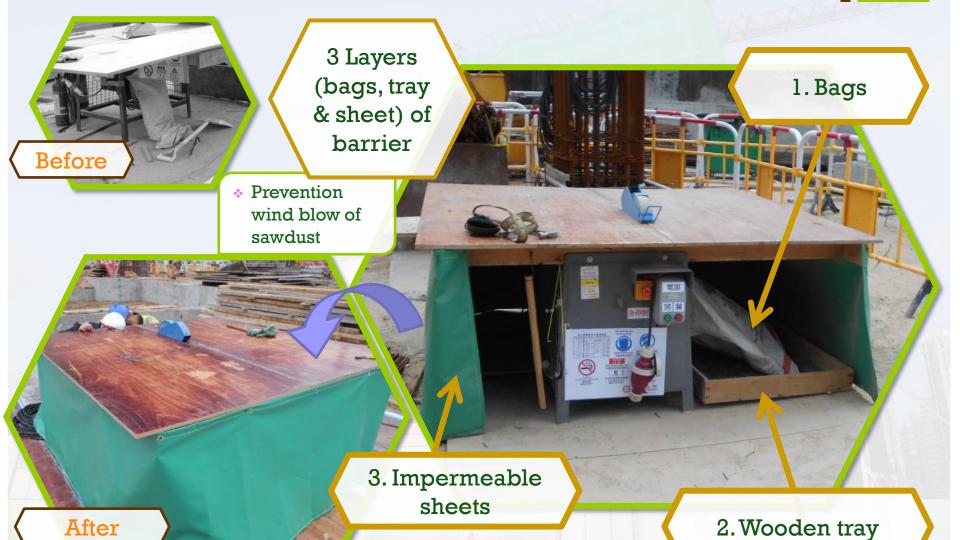

### **Air Pollution Controls - Circular Saw**

Bamboo materials saved = 10,176m<sup>2</sup>

Project construction times and the impact on the local community reduced by over 50%

Rechargeable Portable LED Light