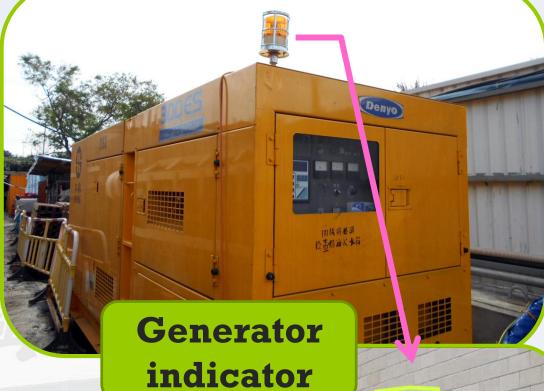

- Indicate the operating periodInstalled on ALL
- Installed on ALL generators on-site

# ISO 50001 Energy Management

1. Generator

2. Tower Crane

Monthly Monitoring Energy usage of SIGNIFICANT plants

- Self-initiative Not ER requirement
- Regular review of the efficiencies of plants and devices
- Innovative for energy saving