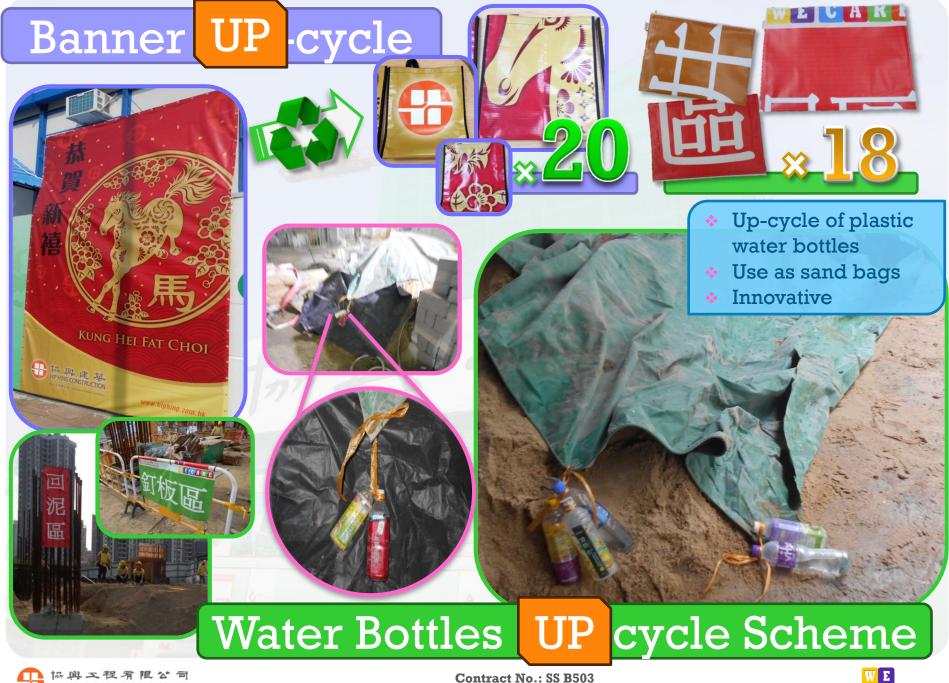

### **Air Pollution Controls - Circular Saw**













Bamboo materials saved = 10,176m<sup>2</sup>





Project construction times and the impact on the local community reduced by over 50%







Rechargeable Portable LED Light



Energy Saving LED & T5 Temporary Lighting

- LED > HID floodlight save ~900kWh per light each year\*
- ❖ T5 > T8 save ~80kWh per light each year
- Alternative Lighting
  System removal of
  over-illumiunate light







### Biodiesel



- Clean, low-carbon fuel
- Reuse of edible oils (waste cooking oils)
  - $\sim$  [Sulphur]<sub>Biodiesel</sub> << [Sulphur]<sub>ULSD</sub>
  - Sulphur Content lower than normal ULSD!!
  - Carbon Emission lowest among other fuels



- Indicate the operating periodInstalled on ALL
- Installed on ALL generators on-site















# ISO 50001 Energy Management





1. Generator

2. Tower Crane

Monthly Monitoring Energy usage of SIGNIFICANT plants

- Self-initiative Not ER requirement
- Regular review of the efficiencies of plants and devices
- Innovative for energy saving









Total Energy Saved in 2014

~270,000 kg CO<sub>2e</sub>





### Rainwater Recycle System





### Site Office

- 15:00)
- 15 minutes each section
- Two spankers
- · Reuse of rainwater (free of charge)
- Reduce energy consumption