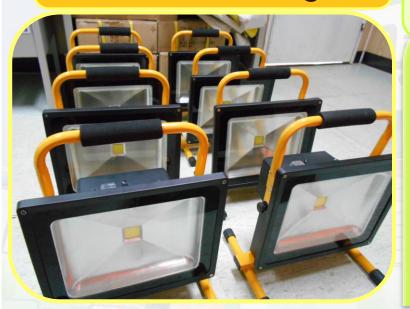

Energy Saving LED & T5 Temporary Lighting

- LED > HID floodlight save ~900kWh per light each year\*
- ❖ T5 > T8 save ~80kWh per light each year
- Alternative Lighting
  System removal of
  over-illumiunate light