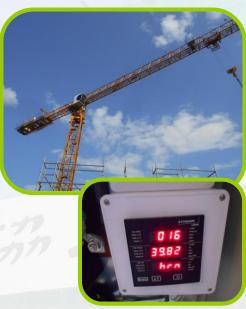

# ISO 50001 Energy Management

1. Generator

2. Tower Crane

Monthly Monitoring Energy usage of SIGNIFICANT plants

- Self-initiative Not ER requirement
- Regular review of the efficiencies of plants and devices
- Innovative for energy saving

Total Energy Saved in 2014

~270,000 kg CO<sub>2e</sub>