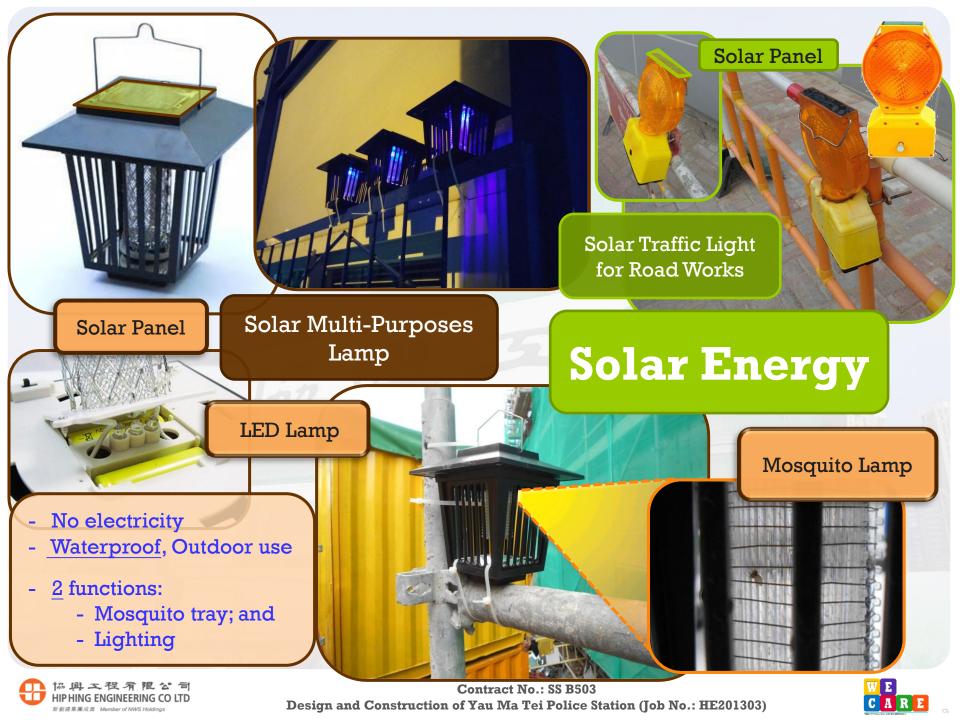

Energy Saving LED & T5 Temporary Lighting

- LED > HID floodlight save ~900kWh per light each year\*
- ❖ T5 > T8 save ~80kWh per light each year
- Alternative Lighting
  System removal of
  over-illumiunate light