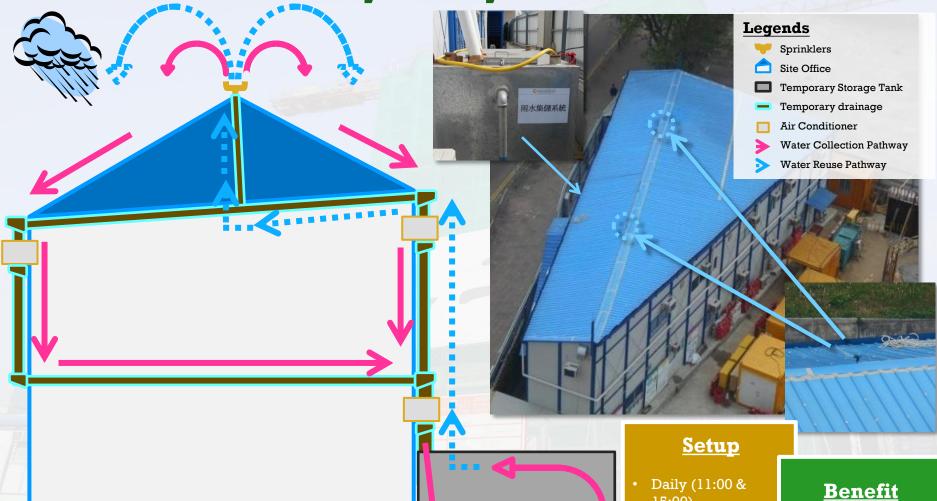

### Rainwater Recycle System

### Site Office

- 15:00)
- 15 minutes each section
- Two spankers
- · Reuse of rainwater (free of charge)
- Reduce energy consumption