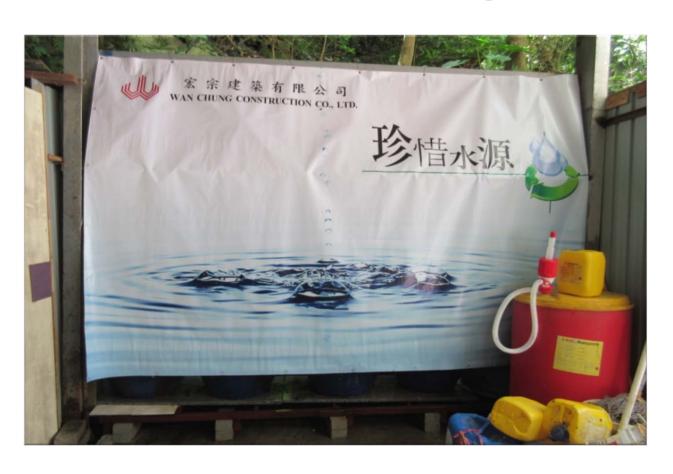

# Conserve (natural) Resources

> Collect stream water & storage for hand washing