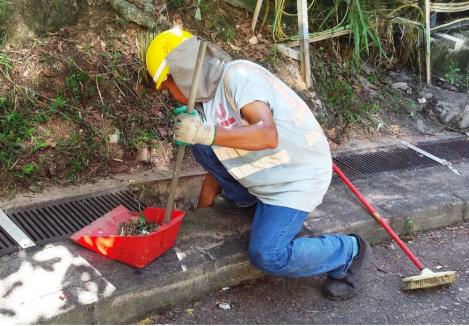

# **Clearance of Drainage**

> Regular cleaning to avoid blockade / stagnant water

# Clearance of Drainage System (Cont'd)

> Regular cleaning to avoid stagnant water