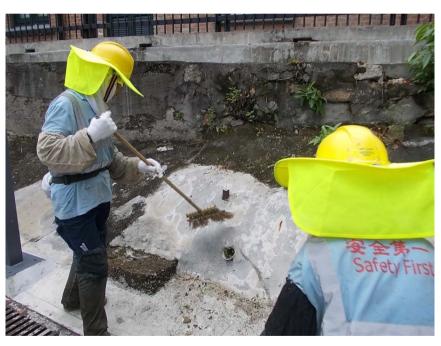

# **Clearance of Drainage**

> Regular cleaning to avoid blockade / stagnant water

# Clearance of Drainage System (Cont'd)

> Regular cleaning to avoid stagnant water