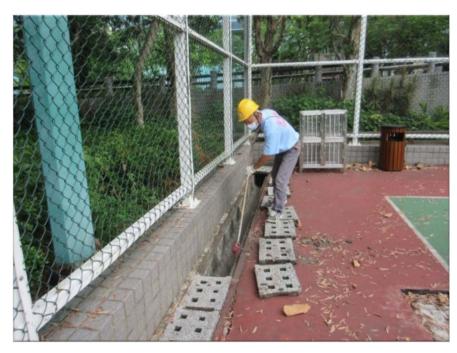

# **Clearance of Drainage**

> Regular cleaning to avoid blockade / stagnant water

# Clearance of Drainage System (Cont'd)

> Regular cleaning to avoid stagnant water