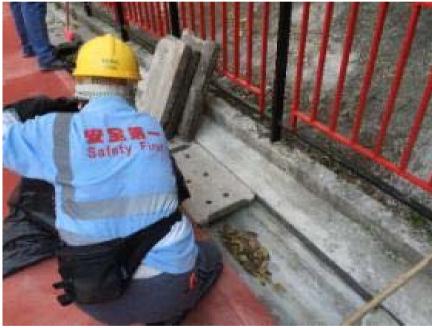

# **Clearance of Drainage**

> Regular cleaning to avoid blockade / stagnant water

# Clearance of Drainage System (Cont'd)

> Regular cleaning to avoid stagnant water