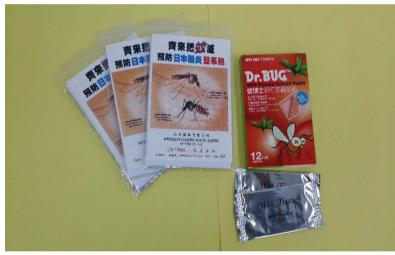

# **Anti-Mosquito**

➤ Provide no bite packet & anti-mosquito information to worker