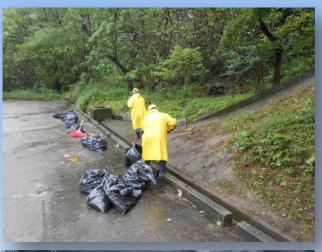

## CLEARANCE OF ACCUMULATED DEBRIS FROM SURFACE CHANNELS

Regular emptying and cleaning surface channels to eliminate standing water or even blockage where are a prime location for mosquitoes to breed