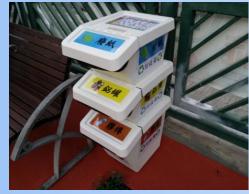

ge where are a prime location for mosquitoes to breed





### **DUST CONTROL**

Provision of canvas / tarpaulin sheet to prevent dust emission







### **Dust Control (Cont'd)**

Provision of canvas / tarpaulin sheet to prevent dust emission



#### REUSE OF FELLED TREES

Felled trees collected by designated facilitator to make compost









## CLOSE MONITORING OF C&D MATERIALS

- Engage Independent TTS coordinator to supervise the entire process
- Installation of digital scale at dump truck





- Provision of solar energy type anti-mosquito device
- Provision of no bite packet & anti-mosquito information to worker





# AVOIDANCE OF NUISANCE

Measurement of sound level regularly for monitoring





# USE OF ENERGY SAVING EQUIPMENT

Promoting use of dry battery powered hand tools







#### **3R PROMOTION**

> Setting up recycle station

## ACCREDITATION OF ENERGY MANAGEMENT

> Accreditation of ISO 50001 in Year of 2015