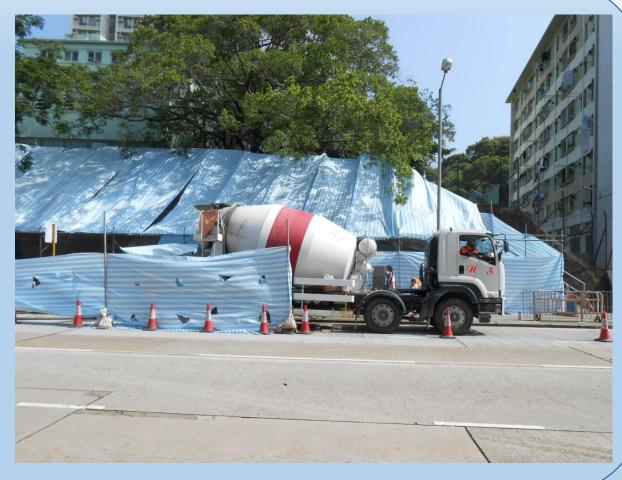

### **DUST CONTROL**

Provision of canvas / tarpaulin sheet to prevent dust emission

### **Dust Control (Cont'd)**

Provision of canvas / tarpaulin sheet to prevent dust emission