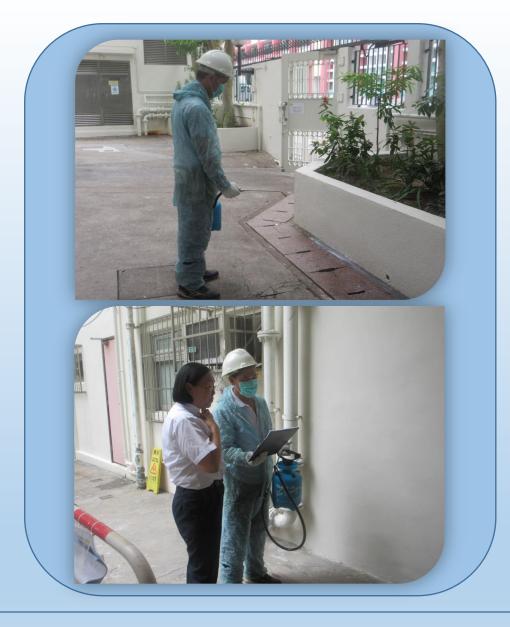

## CLEARANCE OF ACCUMULATED DEBRIS FROM SURFACE CHANNELS

Regular emptying and cleaning surface channels to eliminate standing water or even blockage where are a prime location for mosquitoes to breed





### **DUST CONTROL**

Provision of canvas / tarpaulin sheet to prevent dust emission







### **Dust Control (Cont'd)**

Provision of canvas / tarpaulin sheet to prevent dust emission



#### REUSE OF FELLED TREES

Felled trees collected by designated facilitator to make compost









## CLOSE MONITORING OF C&D MATERIALS

- Engage Independent TTS coordinator to supervise the entire process
- Installation of digital scale at dump truck





- Provision of solar energy type anti-mosquito device
- Provision of no bite packet & anti-mosquito information to worker





# AVOIDANCE OF N