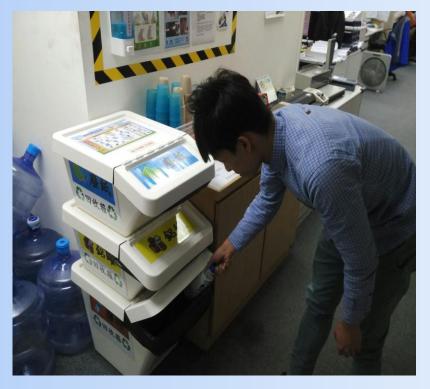

here are a prime location for mosquitoes to breed





### **DUST CONTROL**

Provision of canvas / tarpaulin sheet to prevent dust emission







### **Dust Control (Cont'd)**

Provision of canvas / tarpaulin sheet to prevent dust emission



#### REUSE OF FELLED TREES

Felled trees collected by designated facilitator to make compost









## CLOSE MONITORING OF C&D MATERIALS

- Engage Independent TTS coordinator to supervise the entire process
- Installation of digital scale at dump truck





- Provision of solar energy type anti-mosquito device
- Provision of no bite packet & anti-mosquito information to worker





# AVOIDANCE OF NUISANCE

Measurement of sound level regularly for monitoring





# USE OF ENERGY SAVING EQUIPMENT

Promoting use of dry battery powered hand tools







#### **3R PROMOTION**

> Setting up recycle station

## ACCREDITATION OF ENERGY MANAGEMENT

> Accreditation of ISO 50001 in Year of 2015