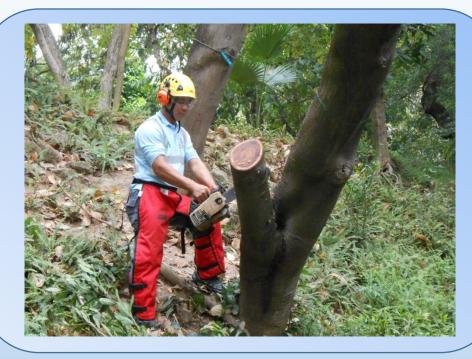

#### REUSE OF FELLED TREES

Felled trees collected by designated facilitator to make compost