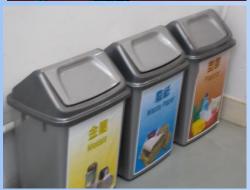

where are a prime location for mosquitoes to breed





### **DUST CONTROL**

Provision of canvas / tarpaulin sheet to prevent dust emission







### **Dust Control (Cont'd)**

Provision of canvas / tarpaulin sheet to prevent dust emission



#### REUSE OF FELLED TREES

Felled trees collected by designated facilitator to make compost









## CLOSE MONITORING OF C&D MATERIALS

- Engage Independent TTS coordinator to supervise the entire process
- Installation of digital scale at dump truck





- Provision of solar energy type anti-mosquito device
- Provision of no bite packet & anti-mosquito information to worker





# AVOIDANCE OF NUISANCE

Measurement of sound level regularly for monitoring





# USE OF ENERGY SAVING EQUIPMENT

Promoting use of dry battery powered hand tools







#### **3R PROMOTION**

> Setting up recycle station

## ACCREDITATION OF ENERGY MANAGEMENT

> Accreditation of ISO 50001 in Year of 2015