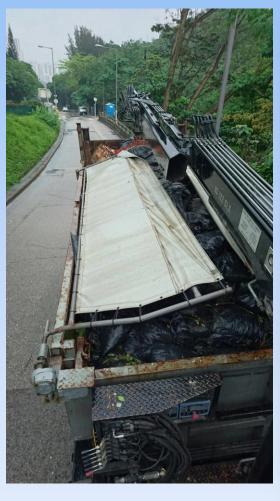

### **DUST CONTROL**

Provision of canvas / tarpaulin sheet to prevent dust emission

### **Dust Control (Cont'd)**

Provision of canvas / tarpaulin sheet to prevent dust emission