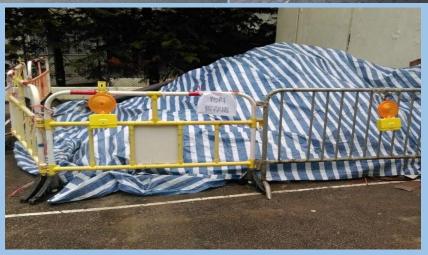

### **DUST CONTROL**

Provision of canvas / tarpaulin sheet to prevent dust emission

### **Dust Control (Cont'd)**

Provision of canvas / tarpaulin sheet to prevent dust emission