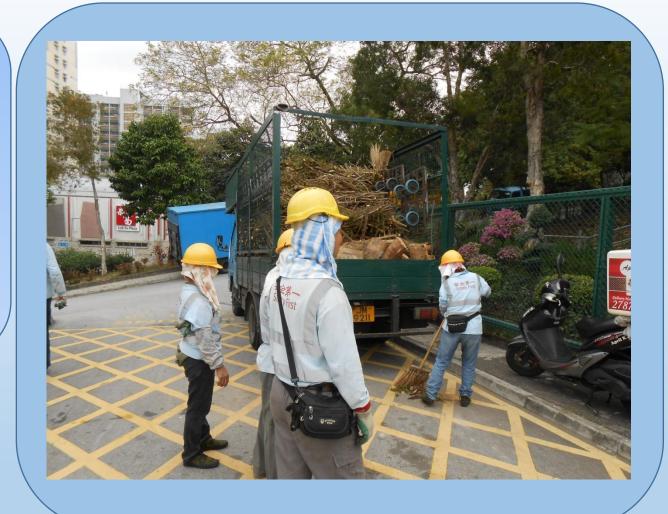

#### REUSE OF FELLED TREES

Felled trees collected by designated facilitator to make compost