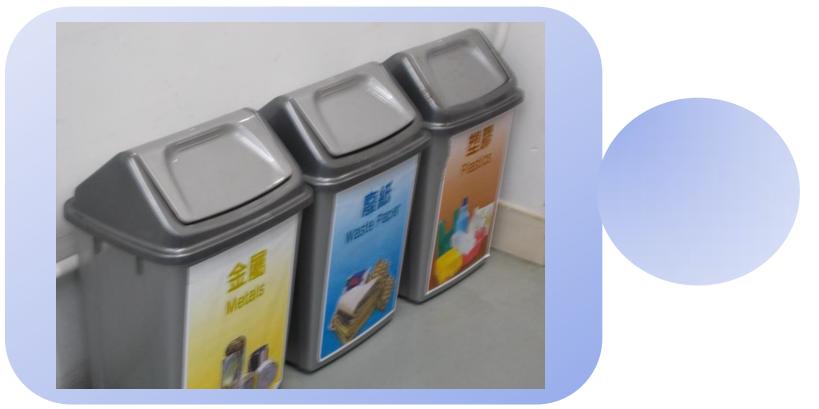

### **Dust Control**

#### > canvas / tarpaulin to prevent dust emission



# **Noise Control**

### > noise monitoring during work



# Use dry-battery type sawing machine

- instead of fuel type machine to avoid exhaust gas
- reduce nuisance during operation





# **Anti-Mosquito**

#### prevent the breeding of mosquitoes



# Waste Turning to Organic Fertilizer

gardening & landscaping co. collect chop down tree / plant



# Handling of C&D Material

#### independent TTS coordinator supervise entire process



### Handling of C&D Material (Cont'd)

### ➢ set up recycle station



### **Renewable Energy**

solar type flash-lighting



# Management of Brown Root Rot Disease (BRR) of Tree

- minimize the sources of BRR inoculum
- keep trees healthy