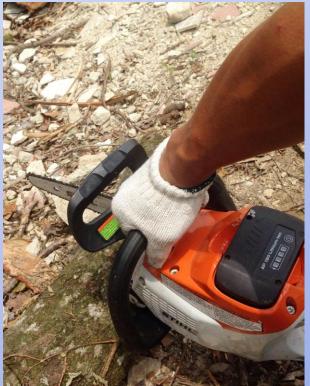

# Use dry-battery type sawing machine

- instead of fuel type machine to avoid exhaust gas
- reduce nuisance during operation