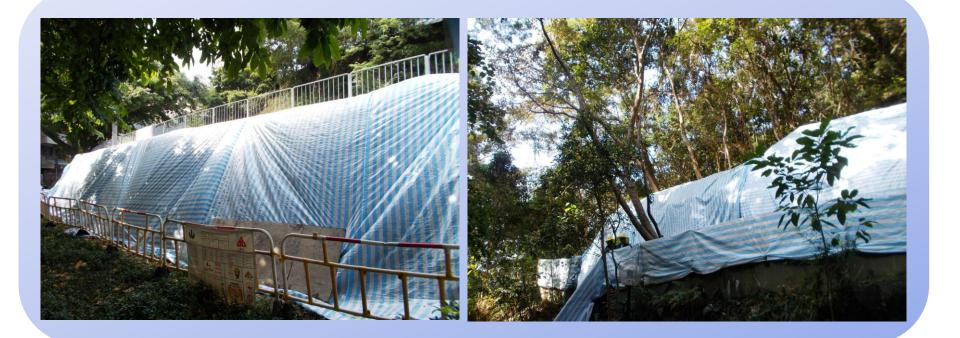

### **Dust Control**

#### > canvas / tarpaulin to prevent dust emission



# **Noise Control**

### > noise monitoring during work



# Use dry-battery type sawing machine

- instead of fuel type machine to avoid exhaust gas
- reduce nuisance during operation





# **Anti-Mosquito**

#### prevent the breeding of mosquitoes



# Waste Turning to Organic Fertilizer

gardening & landscaping co. collect chop down tree / plant



# Handling of C&D Material

#### independent TTS coordinator supervise entire process



### Handling of C&D Material (Cont'd)

### ➢ set up recycle station



### **Renewable Energy**

solar type flash-lighting



# Management of Brown Root Rot Disease (BRR) of Tree

- minimize the sources of BRR inoculum
- keep trees healthy