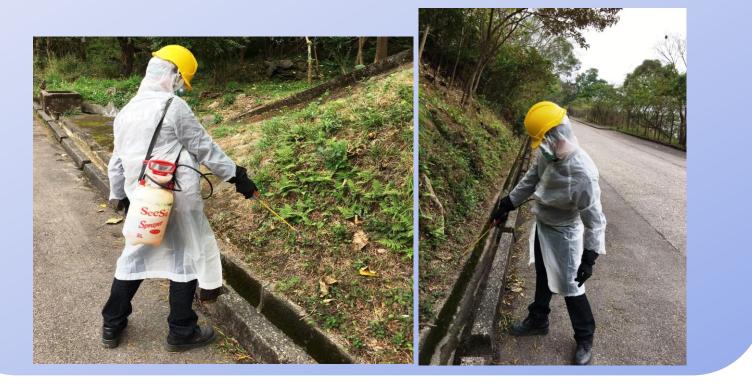

### **Dust Control**

#### > canvas / tarpaulin to prevent dust emission



# **Noise Control**

### > noise monitoring during work



# Use dry-battery type sawing machine

- instead of fuel type machine to avoid exhaust gas
- reduce nuisance during operation





# **Anti-Mosquito**

#### prevent the breeding of mosquitoes



# Waste Turning to Organic Fertilizer

gardening & landscaping co. collect chop down tree / plant



# Handling of C&D Material

#### independent TTS coordinator supervise entire process



### Handling of C&D Material (Cont'd)

### ➢ set up recycle station



### **Renewable Energy**

solar type flash-lighting



# Management of Brown Root Rot Disease (BRR) of Tree

- minimize the sources of BRR inoculum
- keep trees healthy