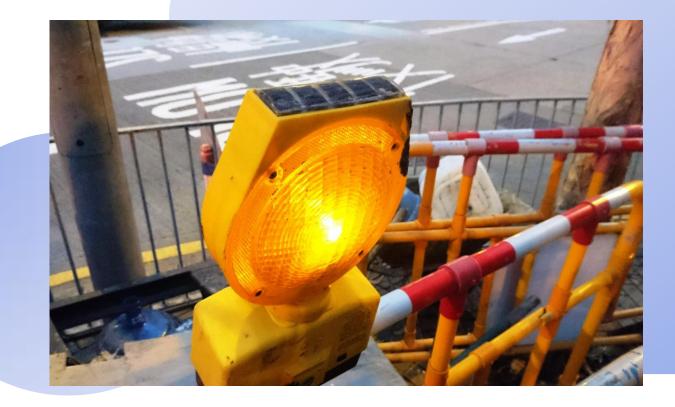

### **Dust Control**

#### > canvas / tarpaulin to prevent dust emission



# **Noise Control**

### > noise monitoring during work



# Use dry-battery type sawing machine

- instead of fuel type machine to avoid exhaust gas
- reduce nuisance during operation





# **Anti-Mosquito**

#### prevent the breeding of mosquitoes



# Waste Turning to Organic Fertilizer

gardening & landscaping co. collect chop down tree / plant



# Handling of C&D Material

#### independent TTS coordinator supervise entire process



### Handling of C&D Material (Cont'd)

### ➢ set up recycle station



### **Renewable Energy**

solar type flash-lighting



# Management of Brown Root Rot Disease (BRR) of Tree

- minimize the sources of BRR inoculum
- keep trees healthy