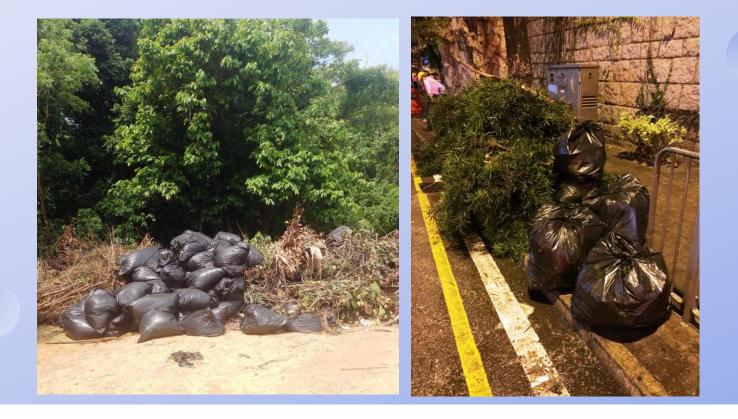

# Waste Turning to Organic Fertilizer

gardening & landscaping co. collect chop down tree / plant