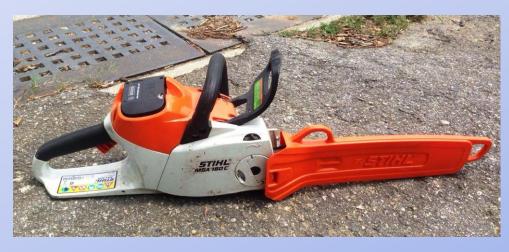

# Use dry-battery type sawing machine

- instead of fuel type machine to avoid exhaust gas
- reduce nuisance during operation