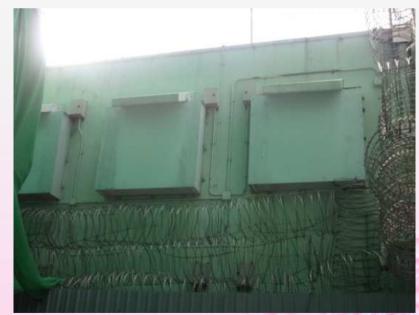

# **Special Design of 'Window Noise Blockage with Vent'**

 Existing Window Blocked to reduce noise nuisance to existing inmates