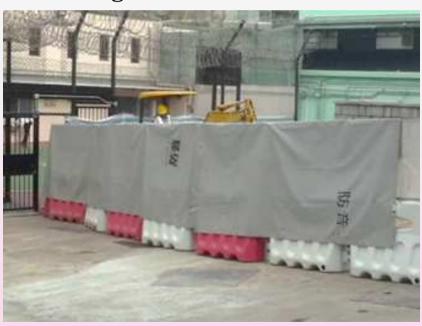

#### **Acoustic Fabric**

 Acoustic fabric used to minimize the noise impact during construction