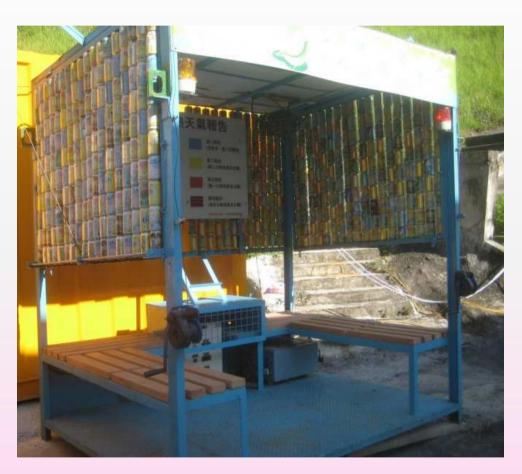

### Innovation

#### **Worker Rest Area**

 Using of waste materials as sun shading device at worker rest area