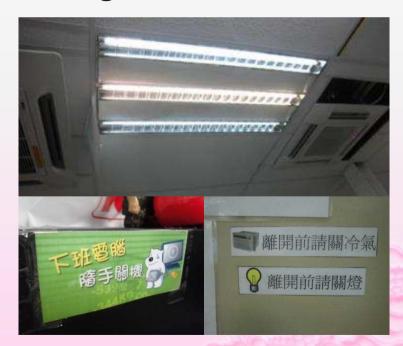

### **Energy Saving**

#### **Energy Saving Office**

 Using of 'T5' fluorescent lightings and energy saving reminder label