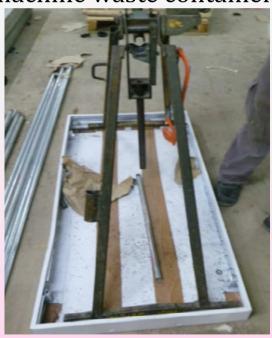

## Waste Collector Recycled from Damaged Lighting Case

 Damaged lighting case re-used as electrical conduit bending machine waste container