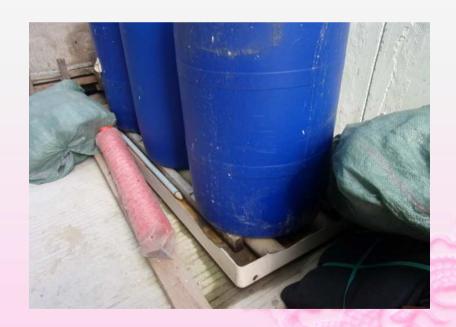

### **Drip Tray recycled from Abandoned Table**

 Abandoned table re-used as chemical material trip tray

SS W326 - Design and Construction of Redevelopment of Tai Lam Centre for Women