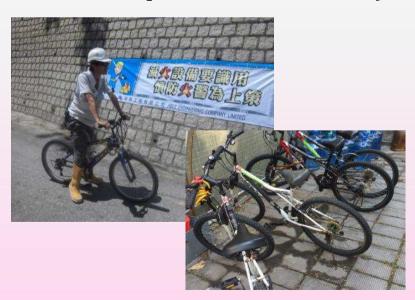

### **Energy Saving**

#### **Provision of Bicycles**

 Adopted 'Bicycle' as transportation tool to/ from various works areas instead of using vehicle (No fuel consumption & CO emission)