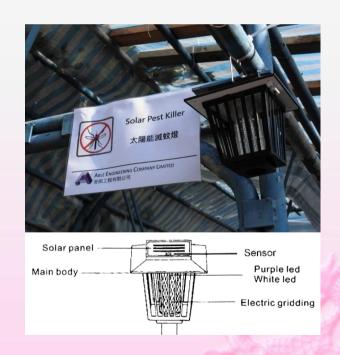

# Solar Light & Pest Killer (model: G-SMK-002)

Solar light & pest killer installed at external area