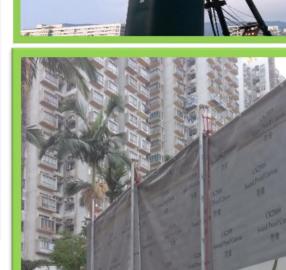

The cooling system can use rainwater or recycled water. Water pump will feed water to the cooling system whereby water, acting as a coolant, run through the roof to reduce solar heat load of the container. After Absorbing heat on the roof, the water will then be collected.









Reuse of rain water and air conditioner water for flushing toilet

Reuse of air conditioner water drop: Save water 700L/day in summer

















Wash every vehicle to remove dusty materials before leaving the site

### Tailor-made vacuum cleaning device for grinder













With cleaning device



### Non-electrical cleaning device



The cleaning device is manually operated and no electricity is required.

This is especially useful for site with hard-paved areas.

# Noise Pollution Control













**Moveable Noise Barrier** 





### Use of Cordless Tools

- Provision of cordless tool battery charger cage for subcontractors.
- Provision of rechargeable cordless tool for workers.
- Request all sub-contractor to use cordless tool.







# Being Considerate of Neighborhood & Passers-by

#### **Conduct activities with neighboring school**

- Parent-Child Reading Club Real-Man Library
- Project Introduction
- Arts folders
- Volunteer Service
- Campus TV







Voluntary renovation / renewal work had been arranged for the neighbor school during their summer holiday