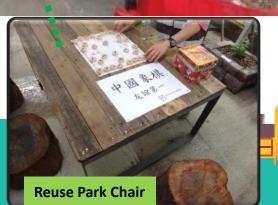

#### Recycle of waste-materials

**Concrete to Green Valley Landfill Ltd** for reuse/ recycle

**Recycle of waste-Safety Helmet** 

**Recycle of waste-cardboard** 

**Recycling of used tonner** 

Reuse of 1 side paper