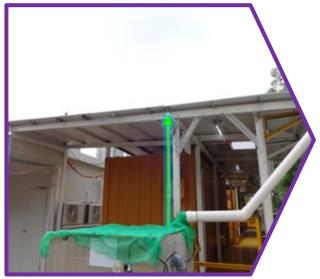

### Water recycle cooling system

The cooling system can use rainwater or recycled water. Water pump will feed water to the cooling system whereby water, acting as a coolant, run through the roof to reduce solar heat load of the container. After Absorbing heat on the roof, the water will then be collected.

Reuse of rain water and air conditioner water for flushing toilet

Reuse of air conditioner water drop: Save water 700L/day in summer

Wash every vehicle to remove dusty materials before leaving the site