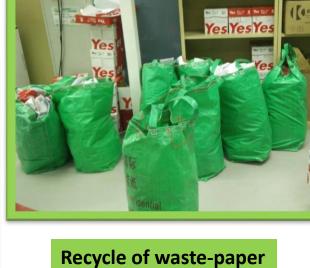

#### Recycle of waste-materials

**Concrete to Green Valley Landfill Ltd** for reuse/ recycle

**Recycle of waste-Safety Helmet** 

**Recycle of waste-cardboard** 

**Recycling of used tonner** 

Reuse of 1 side paper