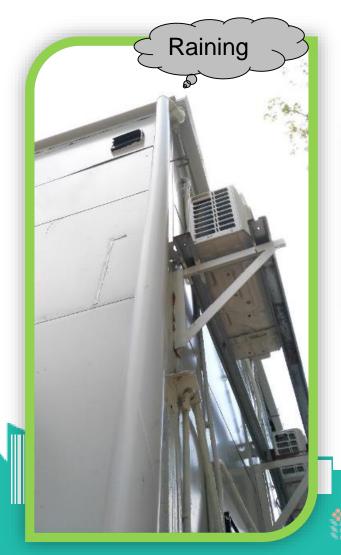

### Water recycle cooling system

The cooling system can use rainwater or recycled water. Water pump will feed water to the cooling system whereby water, acting as a coolant, run through the roof to reduce solar heat load of the container. After Absorbing heat on the roof, the water will then be collected.