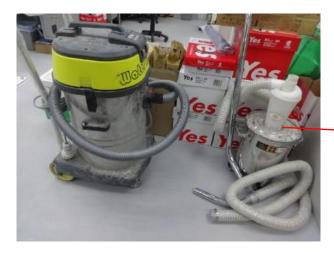

### Tailor-made vacuum cleaning device for grinder

With cleaning device

### Non-electrical cleaning device

The cleaning device is manually operated and no electricity is required.

This is especially useful for site with hard-paved areas.