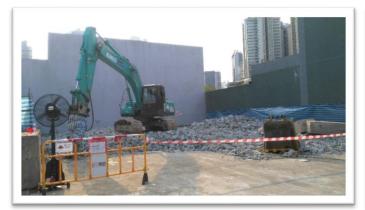

# Material Saving

Broken on-site concrete for backfilling

G200 stockpile from government Fill Bank for back filling

Save 80 trucks of concrete

Save 180 trucks of carbon emission