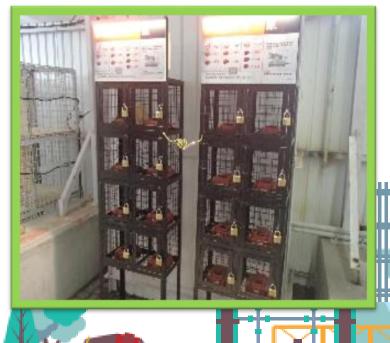

### Use of Cordless Tools

- Provision of cordless tool battery charger cage for subcontractors.
- Provision of rechargeable cordless tool for workers.
- Request all sub-contractor to use cordless tool.