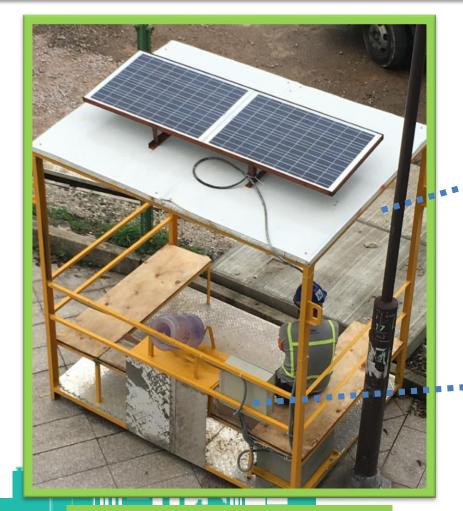

# Energy Saving

Solar energy for Fan provided on the top of moveable workers rest area

Solar energy for Mobile Charger

Solar energy for moveable workers rest area