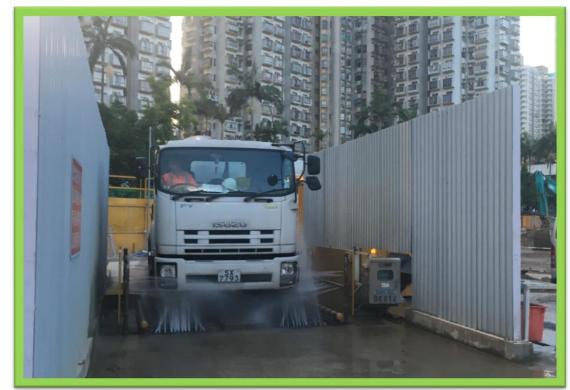

Reuse of rain water and air conditioner water for flushing toilet

Reuse of air conditioner water drop: Save water 700L/day in summer

Wash every vehicle to remove dusty materials before leaving the site