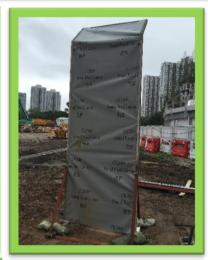

The cooling system can use rainwater or recycled water. Water pump will feed water to the cooling system whereby water, acting as a coolant, run through the roof to reduce solar heat load of the container. After Absorbing heat on the roof, the water will then be collected.









Reuse of rain water and air conditioner water for flushing toilet

Reuse of air conditioner water drop: Save water 700L/day in summer

















Wash every vehicle to remove dusty materials before leaving the site

### Tailor-made vacuum cleaning device for grinder













With cleaning device



### Non-electrical cleaning device



The cleaning device is manually operated and no electricity is required.

This is especially useful for site with hard-paved areas.

# Noise Pollution Control













**Moveable Noise Barrier** 





### Use of Cordless Tools

- Provision of cordless tool battery charger cage for subcontractors.
- Provision of rechargeable cordless tool for workers.
- Request all sub-contractor to use cordless tool.







# Being Considerate of Neighborhood & Passers-by

#### **Conduct activities with neighboring school**

- Parent-Child Reading Club Real-Man Library
- Project Introduction
- Arts folders
- Volunteer Service
- Campus TV







Voluntary renovation / renewal work had been arranged for the neighbor school during their summer holiday