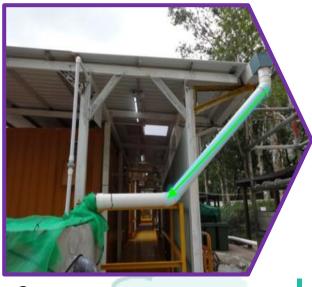

### Water recycle cooling system

The cooling system can use rainwater or recycled water. Water pump will feed water to the cooling system whereby water, acting as a coolant, run through the roof to reduce solar heat load of the container. After Absorbing heat on the roof, the water will then be collected.