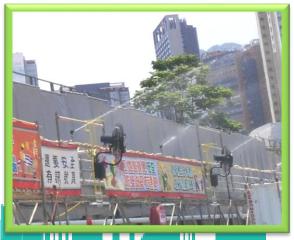

energy for moveable workers rest area



# Energy Saving

#### Solar Water Heater









# Energy Saving



**Natural Light** 



Solar Motion
Sensor LED Light





**LED Lighting** 



Motion sensors for lighting system







Using Underground water for floor washing











Using recycle water for shoes cleaning bath







### Water recycle cooling system









The cooling system can use rainwater or recycled water. Water pump will feed water to the cooling system whereby water, acting as a coolant, run through the roof to reduce solar heat load of the container. After Absorbing heat on the roof, the water will then be collected.









Reuse of rain water and air conditioner water for flushing toilet

Reuse of air conditioner water drop: Save water 700L/day in summer

















Wash every vehicle to remove dusty materials before leaving the site

### Tailor-made vacuum cleaning device for grinder













With cleaning device



### Non-electrical cleaning device



The cleaning device is manually operated and no electricity is required.

This is especially useful for site with hard-paved areas.

# Noise Pollution Control













**Moveable Noise Barrier** 





### Use of Cordless Tools

- Provision of cordless tool battery charger cage for subcontractors.
- Provision of rechargeable cordless tool for workers.
- Request all sub-contractor to use cordless tool.







# Being Considerate of Neighborhood & Passers-by

#### **Conduct activities with neighboring school**

- Parent-Child Reading Club Real-Man Library
- Project Introduction
- Arts f