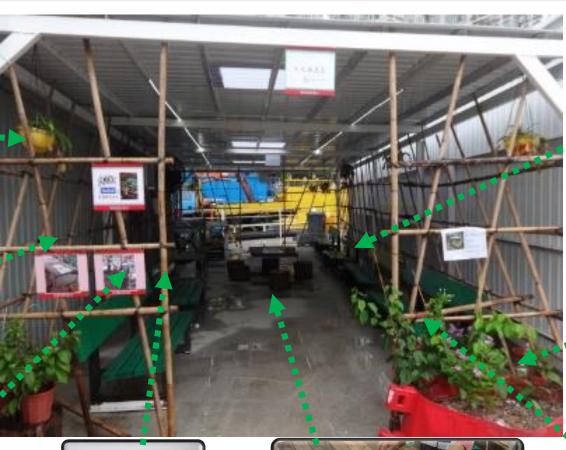

### **Green Contractor Gold Award 2017**

Contract No. SS E509
Construction of Sports Centre, Community Hall and Football Pitches in Area 1, Tai Po



# Greenery Worker rest area



















### Material Saving

#### Recycle of waste-materials







**Concrete to Green Valley Landfill Ltd** for reuse/ recycle





**Recycle of waste-Safety Helmet** 

**Recycle of waste-cardboard** 

**Recycling of used tonner** 

Reuse of 1 side paper

# Material Saving

Broken on-site concrete for backfilling

G200 stockpile from government Fill Bank for back filling









Save 80 trucks of concrete

Save 180 trucks of carbon emission



# Material Saving

#### Pre-cast concrete



Pre-cast UU channel to reduce wastage



Pre-cast hard paving to reduce the dust emission







# Energy Saving





Solar energy for Fan provided on the top of moveable workers rest area

Solar energy for Mobile Charger

Solar energy for moveable workers rest area



# Energy Saving

#### Solar Wa