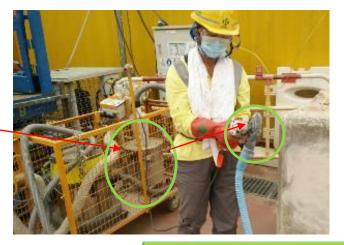

### Tailor-made vacuum cleaning device for grinder

With cleaning device

### Non-electrical cleaning device

The cleaning device is manually operated and no electricity is required.

This is especially useful for site with hard-paved areas.