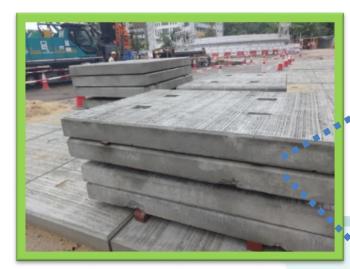

#### Pre-cast concrete

Pre-cast UU channel to reduce wastage

Pre-cast hard paving to reduce the dust emission