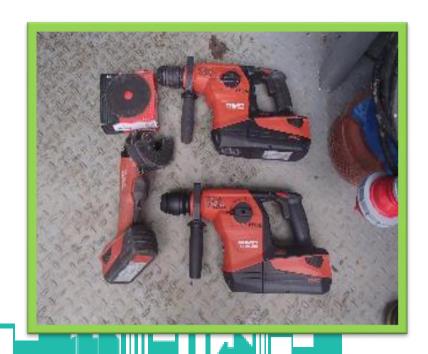

### Use of Cordless Tools

- Provision of cordless tool battery charger cage for subcontractors.
- Provision of rechargeable cordless tool for workers.
- Request all sub-contractor to use cordless tool.