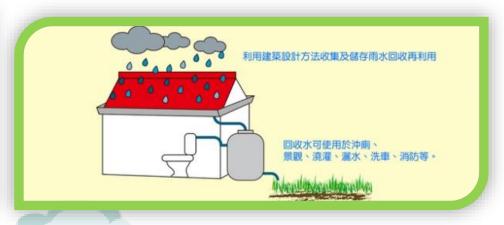

Reuse of rain water and air conditioner water for flushing toilet

Reuse of air conditioner water drop: Save water 700L/day in summer

Wash every vehicle to remove dusty materials before leaving the site