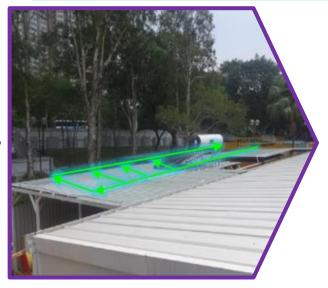

### Water recycle cooling system

The cooling system can use rainwater or recycled water. Water pump will feed water to the cooling system whereby water, acting as a coolant, run through the roof to reduce solar heat load of the container. After Absorbing heat on the roof, the water will then be collected.