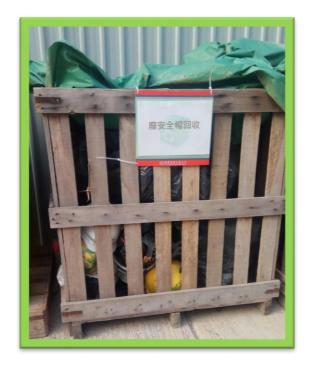

### Material Saving

#### Recycle of waste-materials

**Concrete to Green Valley Landfill Ltd** for reuse/ recycle

**Recycle of waste-Safety Helmet** 

**Recycle of waste-cardboard** 

**Recycling of used tonner** 

Reuse of 1 side paper