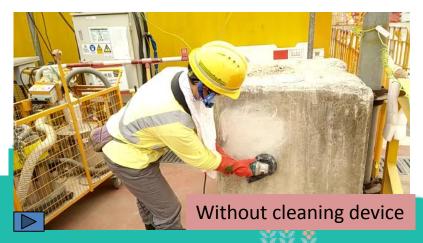

### Tailor-made vacuum cleaning device for grinder

With cleaning device

### Non-electrical cleaning device

The cleaning device is manually operated and no electricity is required.

This is especially useful for site with hard-paved areas.