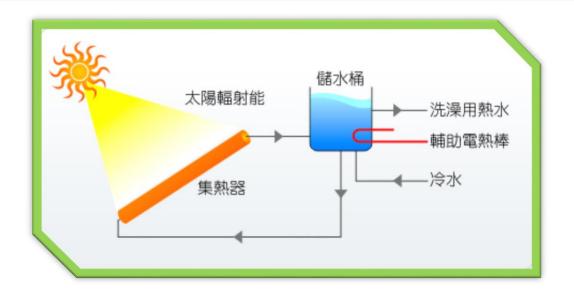

# Material Saving

#### Recycle of waste-materials







**Concrete to Green Valley Landfill Ltd** for reuse/ recycle





**Recycle of waste-Safety Helmet** 

**Recycle of waste-cardboard** 

**Recycling of used tonner** 

Reuse of 1 side paper

# Material Saving

Broken on-site concrete for backfilling

G200 stockpile from government Fill Bank for back filling









Save 80 trucks of concrete

Save 180 trucks of carbon emission



# Material Saving

#### Pre-cast concrete



Pre-cast UU channel to reduce wastage



Pre-cast hard paving to reduce the dust emission







# Energy Saving





Solar energy for Fan provided on the top of moveable workers rest area

Solar energy for Mobile Charger

Solar energy for moveable workers rest area



# Energy Saving

#### Solar Water Heater









# Energy Saving



**Natural Light** 



Solar Motion
Sensor LED Light





**LED Lighting** 



Motion sensors for lighting system







Using Underground water for floor washing











Using recycle water for shoes cleaning bath







### Water recycle cooling system









The cooling system can use rainwater or recycled water. Water pump will feed water to the cooling system whereby water, acting as a coolant, run through the roof to reduce solar heat load of the container. After Absorbing heat on the roof, the water will then be collected.









Reuse of rain water and air conditioner water for flushing toilet

Reuse of air conditioner water drop: Save water 700L/day in summer

















Wash every vehicle to remove dusty materials before leaving the site

### T