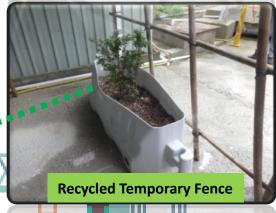

### Material Saving

#### Recycle of waste-materials

**Concrete to Green Valley Landfill Ltd** for reuse/ recycle

**Recycle of waste-Safety Helmet** 

**Recycle of waste-cardboard** 

**Recycling of used tonner** 

Reuse of 1 side paper