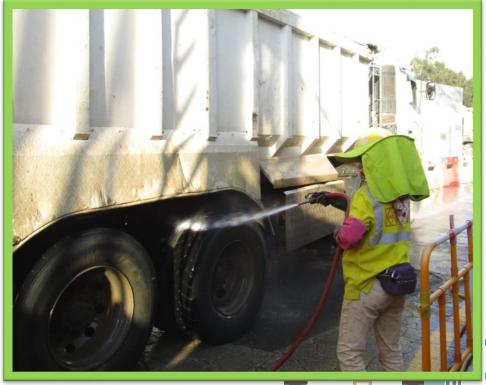

Reuse of rain water and air conditioner water for flushing toilet

Reuse of air conditioner water drop: Save water 700L/day in summer

Wash every vehicle to remove dusty materials before leaving the site