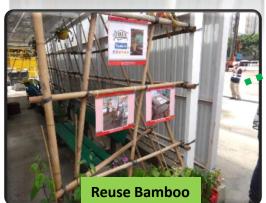

# Energy Saving

**Natural Light** 

Solar Motion
Sensor LED Light

**LED Lighting** 

Motion sensors for lighting system

Using Underground water for floor washing

Using recycle water for shoes cleaning bath