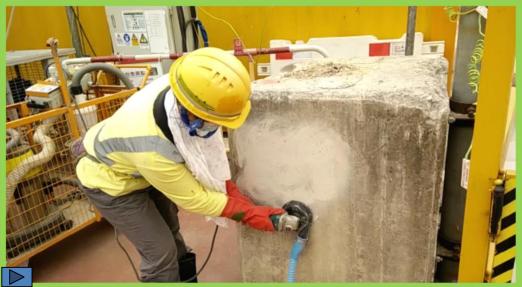

### Non-electrical cleaning device

The cleaning device is manually operated and no electricity is required.

This is especially useful for site with hard-paved areas.