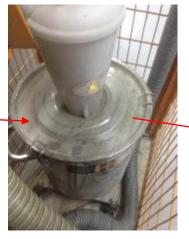

### Tailor-made vacuum cleaning device for grinder

With cleaning device

### Non-electrical cleaning device

The cleaning device is manually operated and no electricity is required.

This is especially useful for site with hard-paved areas.