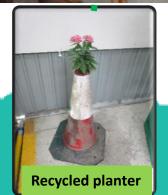

#### Recycle of waste-materials

**Concrete to Green Valley Landfill Ltd** for reuse/ recycle

**Recycle of waste-Safety Helmet** 

**Recycle of waste-cardboard** 

**Recycling of used tonner** 

Reuse of 1 side paper