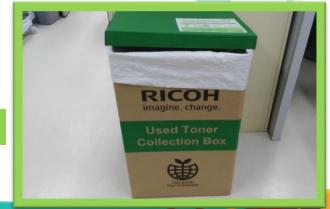

#### Recycle of waste-materials

**Concrete to Green Valley Landfill Ltd** for reuse/ recycle

**Recycle of waste-Safety Helmet** 

**Recycle of waste-cardboard** 

**Recycling of used tonner** 

Reuse of 1 side paper