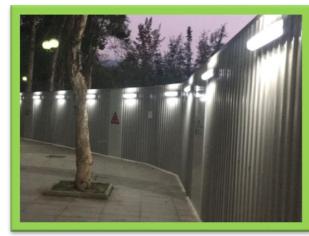

# Energy Saving

**Natural Light** 

Solar Motion
Sensor LED Light

**LED Lighting** 

Motion sensors for lighting system

Using Underground water for floor washing

Using recycle water for shoes cleaning bath