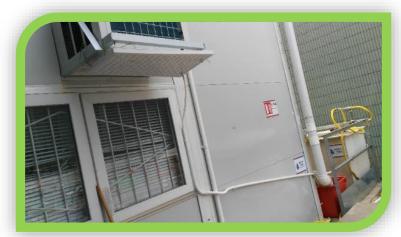

### Water recycle cooling system

The cooling system can use rainwater or recycled water. Water pump will feed water to the cooling system whereby water, acting as a coolant, run through the roof to reduce solar heat load of the container. After Absorbing heat on the roof, the water will then be collected.

Reuse of rain water and air conditioner water for flushing toilet

Reuse of air conditioner water drop: Save water 700L/day in summer

Wash every vehicle to remove dusty materials before leaving the site