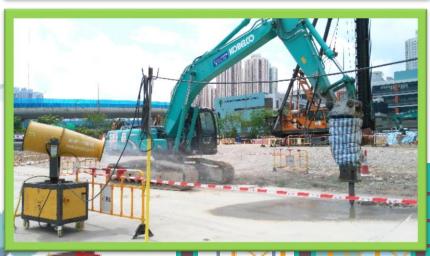

#### Pre-cast concrete

Pre-cast UU channel to reduce wastage

Pre-cast hard paving to reduce the dust emission