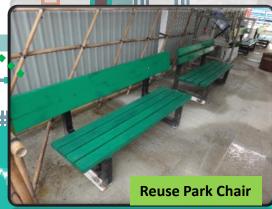

### Material Saving

#### Recycle of waste-materials

**Concrete to Green Valley Landfill Ltd** for reuse/ recycle

**Recycle of waste-Safety Helmet** 

**Recycle of waste-cardboard** 

**Recycling of used tonner** 

Reuse of 1 side paper