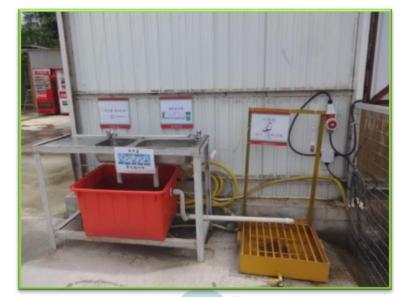

# Energy Saving

**Natural Light** 

Solar Motion
Sensor LED Light

**LED Lighting** 

Motion sensors for lighting system

Using Underground water for floor washing

Using recycle water for shoes cleaning bath