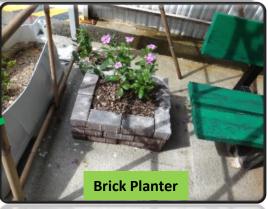

#### Recycle of waste-materials

**Concrete to Green Valley Landfill Ltd** for reuse/ recycle

**Recycle of waste-Safety Helmet** 

**Recycle of waste-cardboard** 

**Recycling of used tonner** 

Reuse of 1 side paper