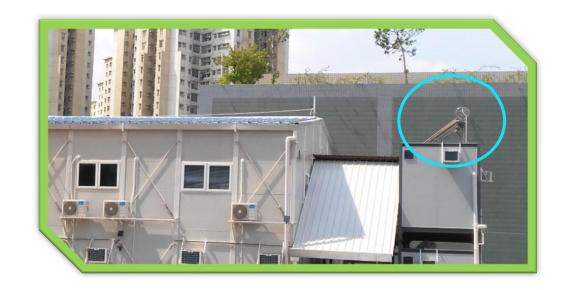

### Water recycle cooling system

The cooling system can use rainwater or recycled water. Water pump will feed water to the cooling system whereby water, acting as a coolant, run through the roof to reduce solar heat load of the container. After Absorbing heat on the roof, the water will then be collected.