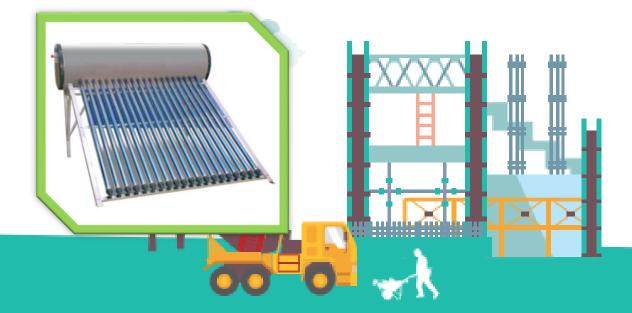

Material Saving

#### Recycle of waste-materials







**Concrete to Green Valley Landfill Ltd** for reuse/ recycle





**Recycle of waste-Safety Helmet** 

**Recycle of waste-cardboard** 

**Recycling of used tonner** 

Reuse of 1 side paper

# Material Saving

Broken on-site concrete for backfilling

G200 stockpile from government Fill Bank for back filling









Save 80 trucks of concrete

Save 180 trucks of carbon emission



# Material Saving

#### Pre-cast concrete



Pre-cast UU channel to reduce wastage



Pre-cast hard paving to reduce the dust emission







# Energy Saving





Solar energy for Fan provided on the top of moveable workers rest area

Solar energy for Mobile Charger

Solar energy for moveable workers rest area



# Energy Saving

#### Solar Water Heater









# Energy Saving



**Natural Light** 



Solar Motion
Sensor LED Light





**LED Lighting** 



Motion sensors for lighting system







Using Underground water for floor washing











Using recycle water for shoes cleaning bath







### Water recycle cooling system









The cooling system can use rainwater or recycled water. Water pump will feed water to the cooling system whereby water, acting as a coolant, run through the roof to reduce solar heat load of the container. After Absorbing heat on the roof, the water will then be collected.









Reuse of rain water and air conditioner water for flushing toilet

Reuse of air conditioner water drop: Save water 700L/day in summer

















Wash every vehicle to remove dusty materials before leaving the site

### Tai