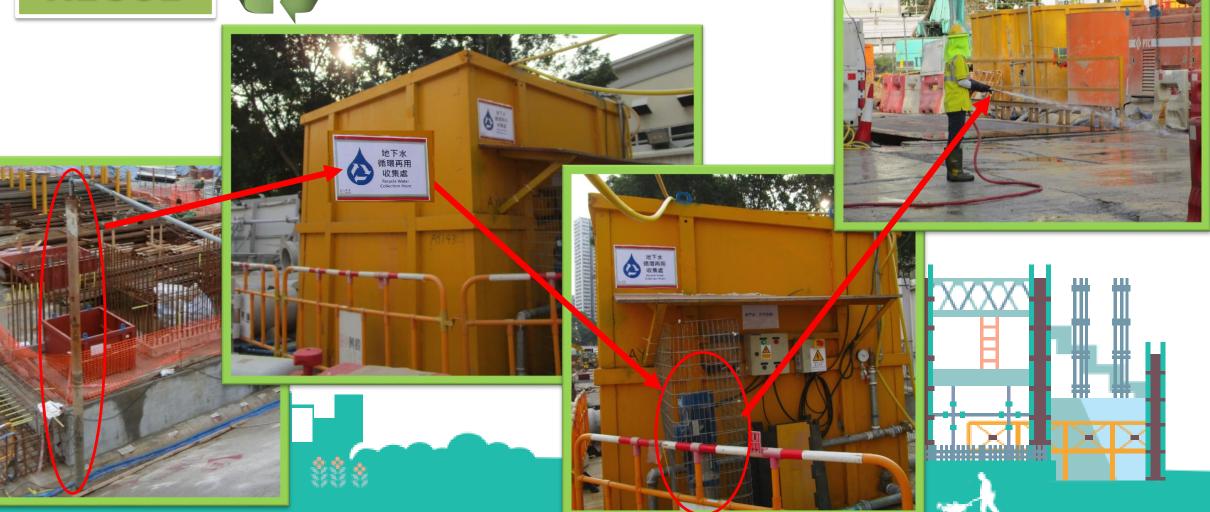

# Energy Saving

**Natural Light** 

Solar Motion
Sensor LED Light

**LED Lighting** 

Motion sensors for lighting system

Using Underground water for floor washing

Using recycle water for shoes cleaning bath

### Water recycle cooling system

The cooling system can use rainwater or recycled water. Water pump will feed water to the cooling system whereby water, acting as a coolant, run through the roof to reduce solar heat load of the container. After Absorbing heat on the roof, the water will then be collected.

Reuse of rain water and air conditioner water for flushing toilet

Reuse of air conditioner water drop: Save water 700L/day in summer

Wash every vehicle to remove dusty materials before leaving the site