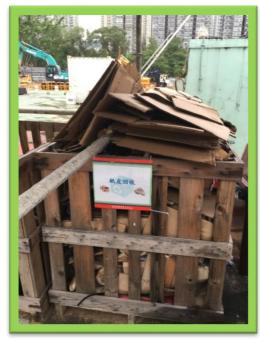

### Material Saving

#### Recycle of waste-materials

**Concrete to Green Valley Landfill Ltd** for reuse/ recycle

**Recycle of waste-Safety Helmet** 

**Recycle of waste-cardboard** 

**Recycling of used tonner** 

Reuse of 1 side paper