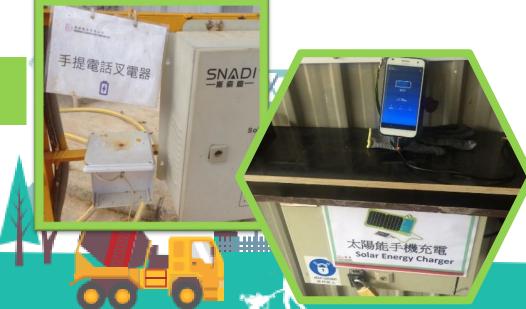

# Energy Saving

Solar energy for Fan provided on the top of moveable workers rest area

Solar energy for Mobile Charger

Solar energy for moveable workers rest area