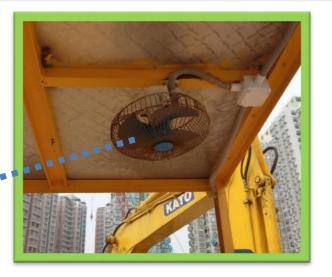

# Energy Saving

Solar energy for Fan provided on the top of moveable workers rest area

Solar energy for Mobile Charger

Solar energy for moveable workers rest area