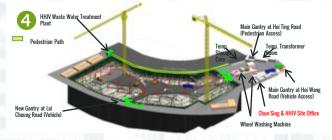

#### **Construction**

**Logistics Planning during substructure construction** 

- **Use 3D Laser Scanning**
- **Tower Crane Working Radius Simulation**
- **Site Progress Monitoring**

- **Logistics planning with 4D BIM**
- Swept path analysis