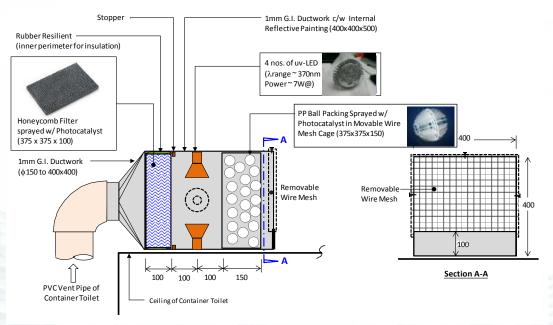

## Toilets Photocatalyst Deodorizer

# NH<sub>3</sub> Removal Efficiency

**=** 97%