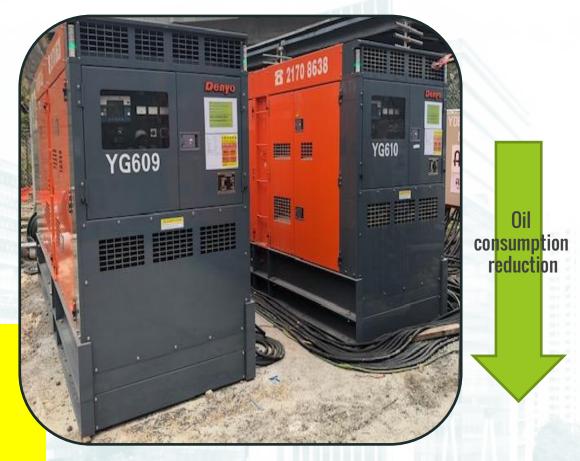

#### **Automatic Power System**

**Real Time Data Monitoring** 

#### **Advantage of APS System**

- Reduce fuel consumption
- Zero downtime on electric power
- Remote monitoring
- Built in drip tray (prevent mosquito breeding)

2 out of 3 APS gen sets are in used for regular works (4 tower cranes and on-site electricity).