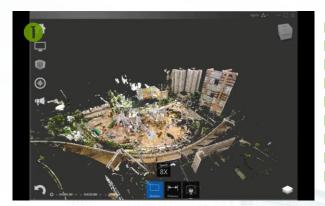

#### **Construction**

**Logistics Planning during substructure construction** 

- **Use 3D Laser Scanning**
- **Tower Crane Working Radius Simulation**
- **Site Progress Monitoring**

- **Logistics planning with 4D BIM**
- Swept path analysis