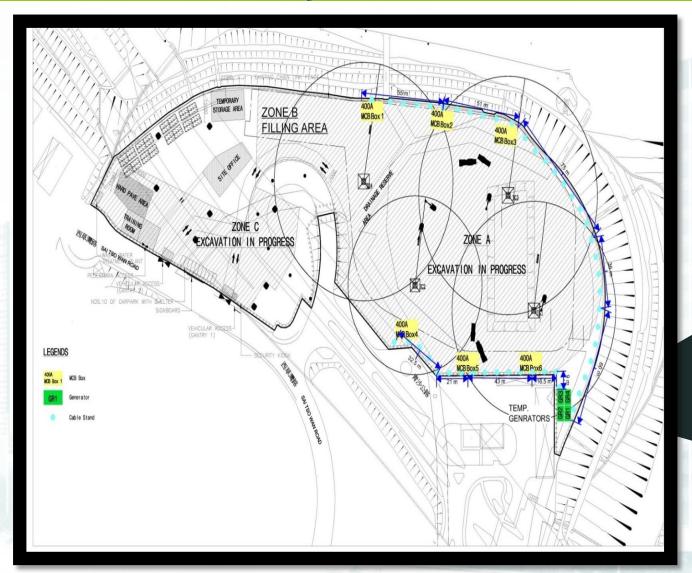

#### **Automatic Power System**

**Real Time Data Monitoring** 

#### **Advantage of APS System**

- Reduce fuel consumption
- Zero downtime on electric power
- Remote monitoring
- Built in drip tray (prevent mosquito breeding)

2 out of 3 APS gen sets are in used for regular works (4 tower cranes and on-site electricity).