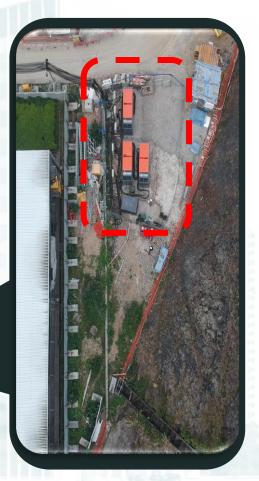

#### **Automatic Power System**

**Real Time Data Monitoring** 

#### **Advantage of APS System**

- Reduce fuel consumption
- Zero downtime on electric power
- Remote monitoring
- Built in drip tray (prevent mosquito breeding)

2 out of 3 APS gen sets are in used for regular works (4 tower cranes and on-site electricity).