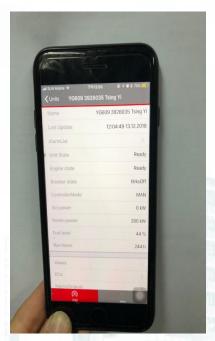

lling (BIM)**









#### **Planning**





#### Design



#### **Construction**



**Logistics Planning during substructure construction** 

- **Use 3D Laser Scanning**
- **Tower Crane Working Radius Simulation**
- **Site Progress Monitoring**

- **Logistics planning with 4D BIM**
- Swept path analysis

### **Building Information Modelling (BIM)**





**Planning** 



Design



Construction

## ELS Study

#### **Create ELS Model**



Clash detection based on ELS and basement Model



Construct ELS on site



ELS Scanning Model



**Create Basement Model** 



**Reduced Clashes on site** 



Clash detection based on ELS scanning model and basement BIM model



## Dewatering bag system for advanced filtration











Postfiltration

Prefiltration





#### **Automatic Power System**



**Real Time Data Monitoring** 

#### **Advantage of APS System**

- Reduce fuel consumption
- Zero downtime on electric power
- Remote monitoring
- Built in drip tray (prevent mosquito breeding)



2 out of 3 APS gen sets are in used for regular works (4 tower cranes and on-site electricity).