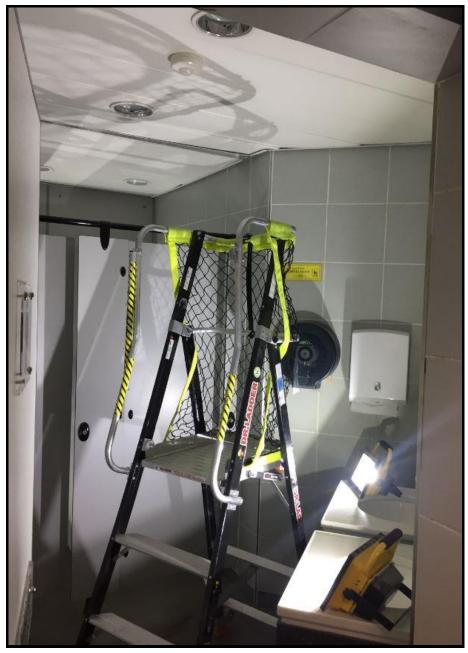

#### CHEUNG HING CONSTRUCTION COMPANY LIMITED

Rechargeable LED lights for Indoor Working Area

CHEUNG HING CONSTRUCTION COMPANY LIMITED

Dust Lobby (Dust Screen) to provide safeguard against outspread of dust.