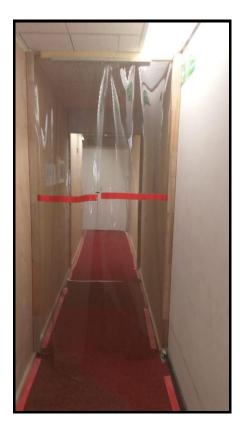

Dust Screen at long corridor leading to Exist

Page 2 of 4

CHEUNG HING CONSTRUCTION COMPANY LIMITED

Retractable Hoardings for internal working areas which they can be easily set-up, take-down and reuse.

CHEUNG HING CONSTRUCTION COMPANY LIMITED