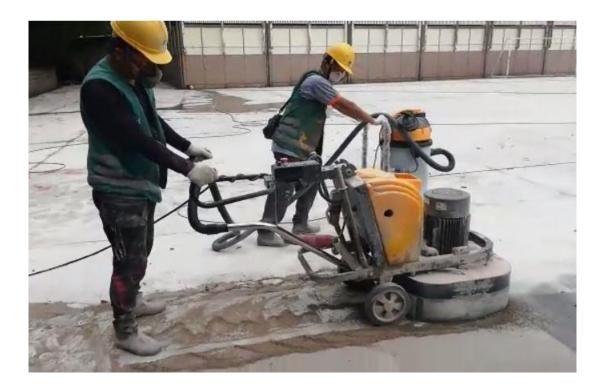

Dry-type scrabbling to floor coating which the scrabble machine is connected to vacuum cleaner to absorb the fumes and tiny debris created.