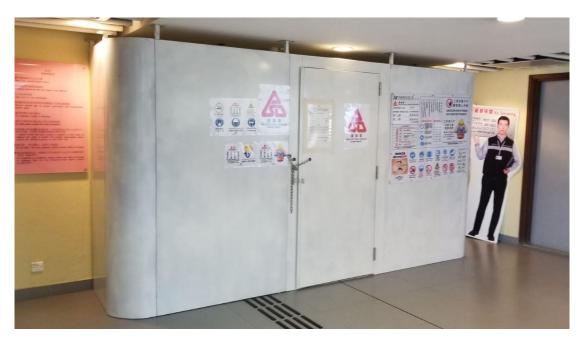

#### CHEUNG HING CONSTRUCTION COMPANY LIMITED

Rechargeable LED lights for Indoor Working Area

CHEUNG HING CONSTRUCTION COMPANY LIMITED

Dust Lobby (Dust Screen) to provide safeguard against outspread of dust.

Dust Screen at long corridor leading to Exist

Page 2 of 4

CHEUNG HING CONSTRUCTION COMPANY LIMITED

Retractable Hoardings for internal working areas which they can be easily set-up, take-down and reuse.

CHEUNG HING CONSTRUCTION COMPANY LIMITED