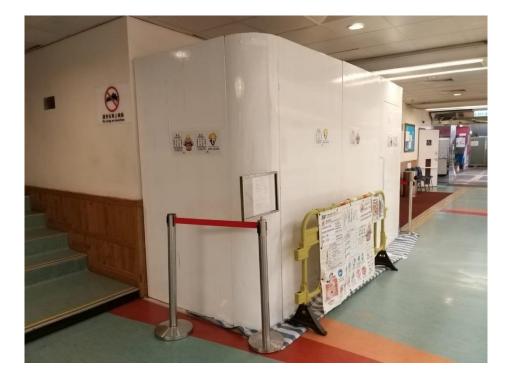

Dust Screen at long corridor leading to Exist

Page 2 of 4

CHEUNG HING CONSTRUCTION COMPANY LIMITED

Retractable Hoardings for internal working areas which they can be easily set-up, take-down and reuse.

CHEUNG HING CONSTRUCTION COMPANY LIMITED

Dry-type scrabbling to floor coating which the scrabble machine is connected to vacuum cleaner to absorb the fumes and tiny debris created.