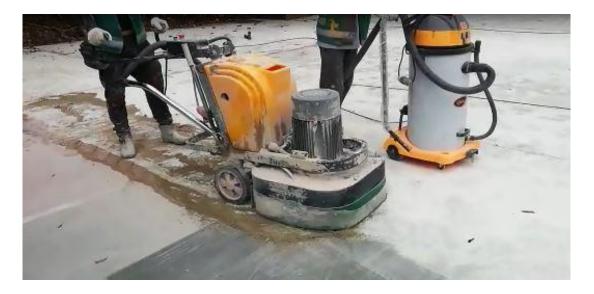

Dry-type scrabbling to floor coating which the scrabble machine is connected to vacuum cleaner to absorb the fumes and tiny debris created.