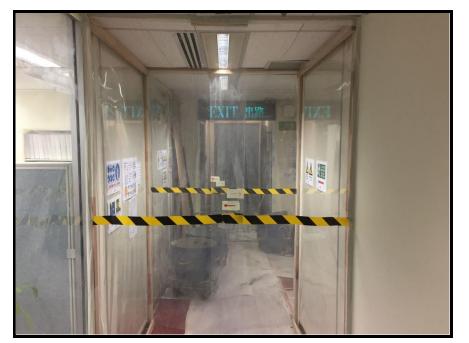

#### CHEUNG HING CONSTRUCTION COMPANY LIMITED

Rechargeable LED lights for Indoor Working Area

CHEUNG HING CONSTRUCTION COMPANY LIMITED

Dust Lobby (Dust Screen) to provide safeguard against outspread of dust.

Dust Screen at long corridor leading to Exist

Page 2 of 4

CHEUNG HING CONSTRUCTION COMPANY LIMITED

Retractable Hoardings for internal working areas which they can be easily set-up, take-down and reuse.

CHEUNG HING CONSTRUCTION COMPANY LIMITED