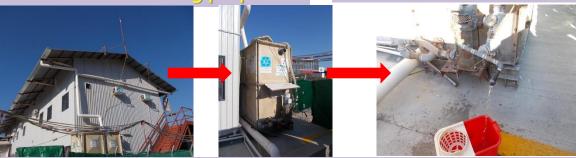

# **Mobile Active Ca**rbon Filter

## Design - 1

Active Carbon Filter

Active carbon sponge

Honeycomb activated carbon filter

Active carbon sponge and honeycomb activated carbon filter are inside the device. Air pollutants were filled by active carbons. (included TSP, RSP, SO<sub>2</sub>, NO<sub>x</sub>, etc.)

Instill to generators/ Excavators exhaust vent