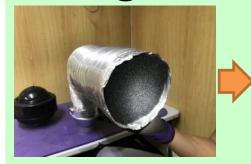

# **Mobile Active Ca**rbon Filter

## Design - 1

Active Carbon Filter

Active carbon sponge

Honeycomb activated carbon filter

Active carbon sponge and honeycomb activated carbon filter are inside the device. Air pollutants were filled by active carbons. (included TSP, RSP, SO<sub>2</sub>, NO<sub>x</sub>, etc.)

Instill to generators/ Excavators exhaust vent