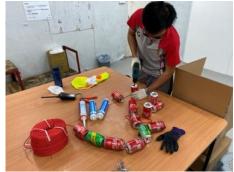

# **Reused Aluminum Cans Roof**

#### (Heat Reflection Cooling)

Aluminum cans have high reflection rate to improve air conditioning efficiency

# Reused aluminum cans arranged to container site office