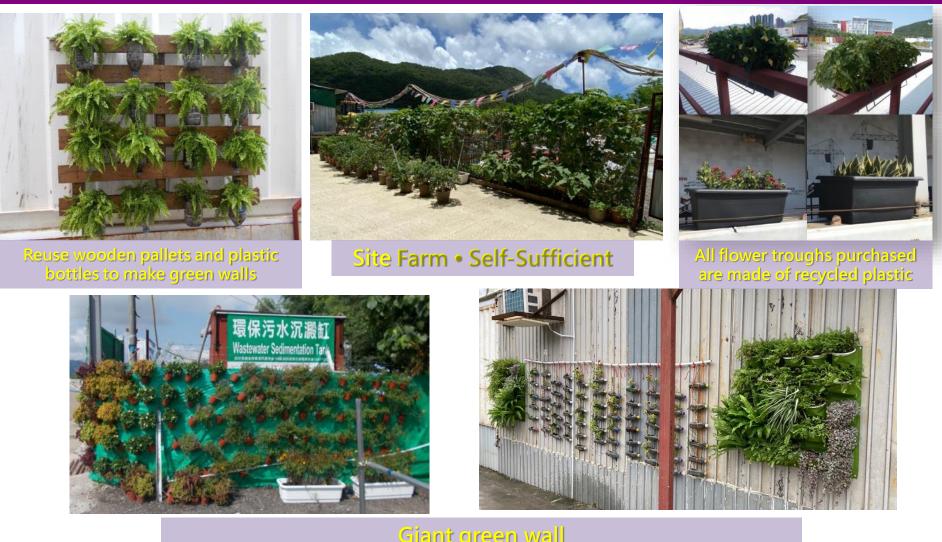

## **MiC - More Environmental-friendly**





#### **Site Greening**





Giant green wall Bring energy to construction site



# **Mosquito** Control





# **Reused Aluminum Cans Roof**



#### (Heat Reflection Cooling)



Aluminum cans have high reflection rate to improve air conditioning efficiency



# Reused aluminum cans arranged to container site office









# **Mobile Active Ca**rbon Filter



## Design - 1

Active Carbon Filter



Active carbon sponge



Honeycomb activated carbon filter





Active carbon sponge and honeycomb activated carbon filter are inside the device. Air pollutants were filled by active carbons. (included TSP, RSP, SO<sub>2</sub>, NO<sub>x</sub>, etc.)

Instill to generators/ Excavators exhaust vent











## **Mobile Noise Ab**sorbed Barrier









#### Effective

Light weight





## **Real Time EM&A** Device





S