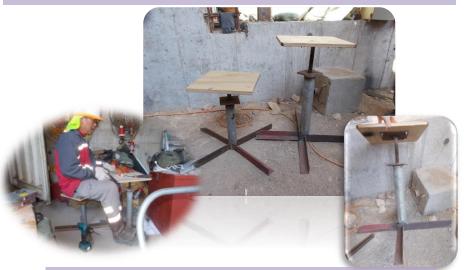

#### **Mobile Recycle Facility and** Reuse of Materials

Daily collect plastic, cans and rubbish carry out by workers

Reuse of waste metal as dust suppression facilities

Reuse of waste metal and timer as table and chair