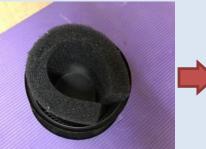

## Design - 1

Active Carbon Filter

Active carbon sponge

Honeycomb activated carbon filter

Active carbon sponge and honeycomb activated carbon filter are inside the device. Air pollutants were filled by active carbons. (included TSP, RSP, SO<sub>2</sub>, NO<sub>x</sub>, etc.)