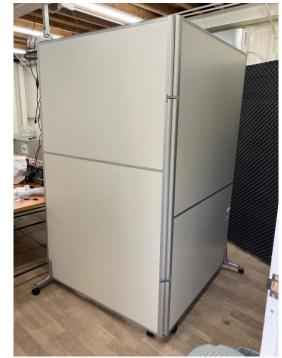

## **MiC - More Environmental-friendly**





#### **Site Greening**





Giant green wall Bring energy to construction site



# **Mosquito** Control





# **Reused Aluminum Cans Roof**



#### (Heat Reflection Cooling)



Aluminum cans have high reflection rate to improve air conditioning efficiency



# Reused aluminum cans arranged to container site office









# **Mobile Active Ca**rbon Filter



## Design - 1

Active Carbon Filter



Active carbon sponge



Honeycomb activated carbon filter





Active carbon sponge and honeycomb activated carbon filter are inside the device. Air pollutants were filled by active carbons. (included TSP, RSP, SO<sub>2</sub>, NO<sub>x</sub>, etc.)

Instill to generators/ Excavators exhaust vent











## **Mobile Noise Ab**sorbed Barrier









#### Effective

Light weight





## **Real Time EM&A** Device





Sensor installed near by ASR/NSR





# Water Recycling System





#### Use the natural river water as cleaning purpose



Rainwater harvesting system at site office for cleaning purpose



#### **Mobile Recycle Facility and** Reuse of Materials









Daily collect plastic, cans and rubbish carry out by workers







Reuse of waste metal as dust suppression facilities



Reuse of waste metal and timer as table and chair