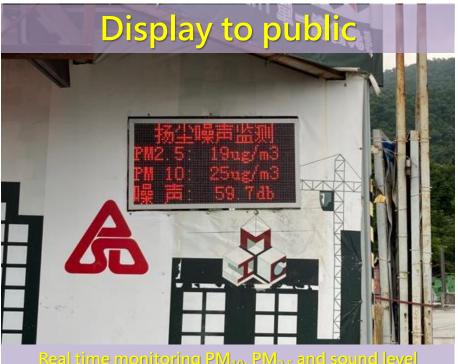

o construction site



# **Mosquito** Control





# **Reused Aluminum Cans Roof**



#### (Heat Reflection Cooling)



Aluminum cans have high reflection rate to improve air conditioning efficiency



# Reused aluminum cans arranged to container site office









# **Mobile Active Ca**rbon Filter



## Design - 1

Active Carbon Filter



Active carbon sponge



Honeycomb activated carbon filter





Active carbon sponge and honeycomb activated carbon filter are inside the device. Air pollutants were filled by active carbons. (included TSP, RSP, SO<sub>2</sub>, NO<sub>x</sub>, etc.)

Instill to generators/ Excavators exhaust vent











## **Mobile Noise Ab**sorbed Barrier









#### Effective

Light weight





## **Real Time EM&A** Device





Sensor installed near by ASR/NSR





# Water Recycling System





#### Use the natural river water as cleaning purpose



Rainwater harvesting system at site office for cleaning purpose



#### **Mobile Recycle Facility and** Reuse of Materials









Daily collect plastic, cans and rubbish carry out by workers







Reuse of waste metal as dust suppression facilities



Reuse of waste metal and timer as table and chair