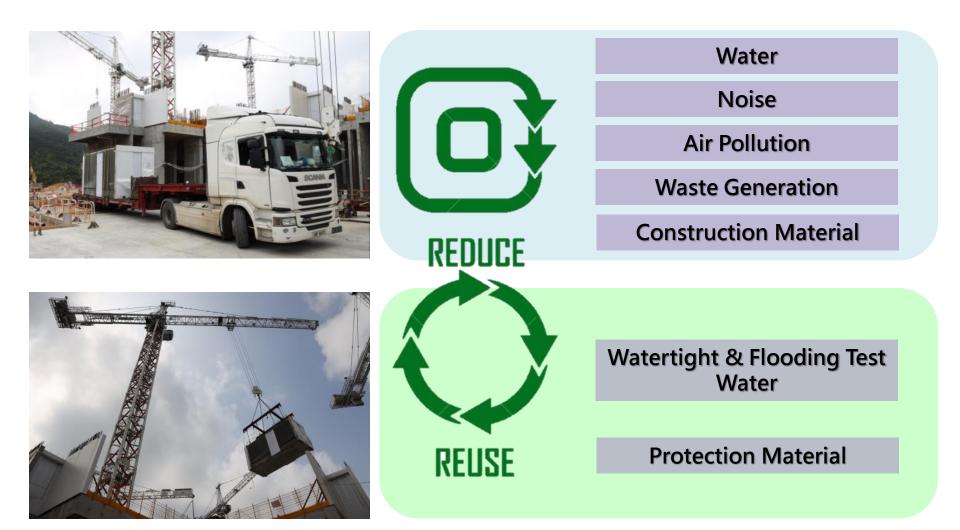

## **MiC - More Environmental-friendly**





#### **Site Greening**





Giant green wall Bring energy to construction site



# **Mosquito** Control





# **Reused Aluminum Cans Roof**



#### (Heat Reflection Cooling)



Aluminum cans have high reflection rate to improve air conditioning efficiency



# Reused aluminum cans arranged to container site office









# **Mobile Active Ca**rbon Filter



## Design - 1

Active Carbon Filter



Active carbon sponge



Honeycomb activated carbon filter





Active carbon sponge and honeycomb activated carbon filter are inside the device. Air pollutants were filled by active carbons. (included TSP, RSP, SO<sub>2</sub>, NO<sub>x</sub>, etc.)

Instill to generators/ Excavators exhaust vent











## **Mobile Noise Ab**sorbed Barrier









#### Effective

Light weight





## **