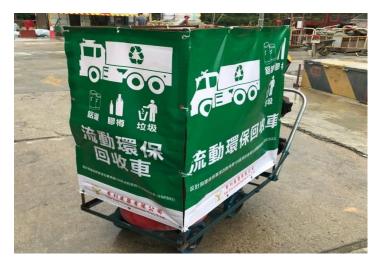

#### **Mobile Recycle Facility and** Reuse of Materials

Daily collect plastic, cans and rubbish carry out by workers

Reuse of waste metal as dust suppression facilities

Reuse of waste metal and timer as table and chair