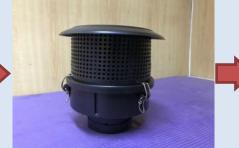

# **Mobile Active Ca**rbon Filter

## Design - 1

Active Carbon Filter

Active carbon sponge

Honeycomb activated carbon filter

Active carbon sponge and honeycomb activated carbon filter are inside the device. Air pollutants were filled by active carbons. (included TSP, RSP, SO<sub>2</sub>, NO<sub>x</sub>, etc.)

Instill to generators/ Excavators exhaust vent