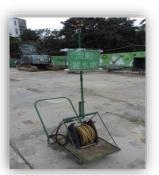

**rbon Filter



## Design - 1

Active Carbon Filter



Active carbon sponge



Honeycomb activated carbon filter





Active carbon sponge and honeycomb activated carbon filter are inside the device. Air pollutants were filled by active carbons. (included TSP, RSP, SO<sub>2</sub>, NO<sub>x</sub>, etc.)

Instill to generators/ Excavators exhaust vent











## **Mobile Noise Ab**sorbed Barrier









#### Effective

Light weight





## **Real Time EM&A** Device





Sensor installed near by ASR/NSR





# Water Recycling System





#### Use the natural river water as cleaning purpose



Rainwater harvesting system at site office for cleaning purpose



#### **Mobile Recycle Facility and** Reuse of Materials









Daily collect plastic, cans and rubbish carry out by workers







Reuse of waste metal as dust suppression facilities



Reuse of waste metal and timer as table and chair