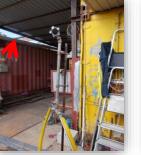

Ca**rbon Filter



## Design - 1

Active Carbon Filter



Active carbon sponge



Honeycomb activated carbon filter





Active carbon sponge and honeycomb activated carbon filter are inside the device. Air pollutants were filled by active carbons. (included TSP, RSP, SO<sub>2</sub>, NO<sub>x</sub>, etc.)

Instill to generators/ Excavators exhaust vent











## **Mobile Noise Ab**sorbed Barrier









#### Effective

Light weight





## **Real Time EM&A** Device





Sensor installed near by ASR/NSR





# Water Recycling System





#### Use the natural river water as cleaning purpose



Rainwater harvesting system at site office for cleaning purpose



#### **Mobile Recycle Facility and** Reuse of Materials









Daily collect plastic, cans and rubbish carry out by workers







Reuse of waste metal as dust suppression facilities



Reuse of waste metal and timer as table and chair