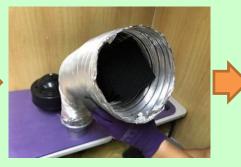

# **Mobile Active Ca**rbon Filter

## Design - 1

Active Carbon Filter

Active carbon sponge

Honeycomb activated carbon filter

Active carbon sponge and honeycomb activated carbon filter are inside the device. Air pollutants were filled by active carbons. (included TSP, RSP, SO<sub>2</sub>, NO<sub>x</sub>, etc.)

Instill to generators/ Excavators exhaust vent