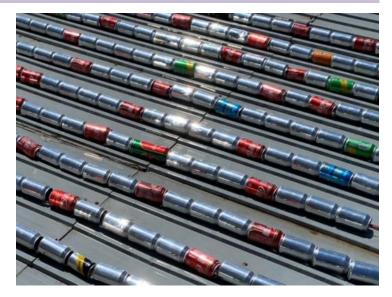

# **Reused Aluminum Cans Roof**

#### (Heat Reflection Cooling)

Aluminum cans have high reflection rate to improve air conditioning efficiency