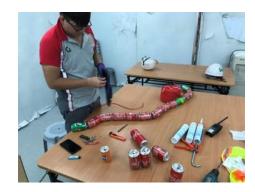

# **Reused Aluminum Cans Roof**

#### (Heat Reflection Cooling)

Aluminum cans have high reflection rate to improve air conditioning efficiency

# Reused aluminum cans arranged to container site office