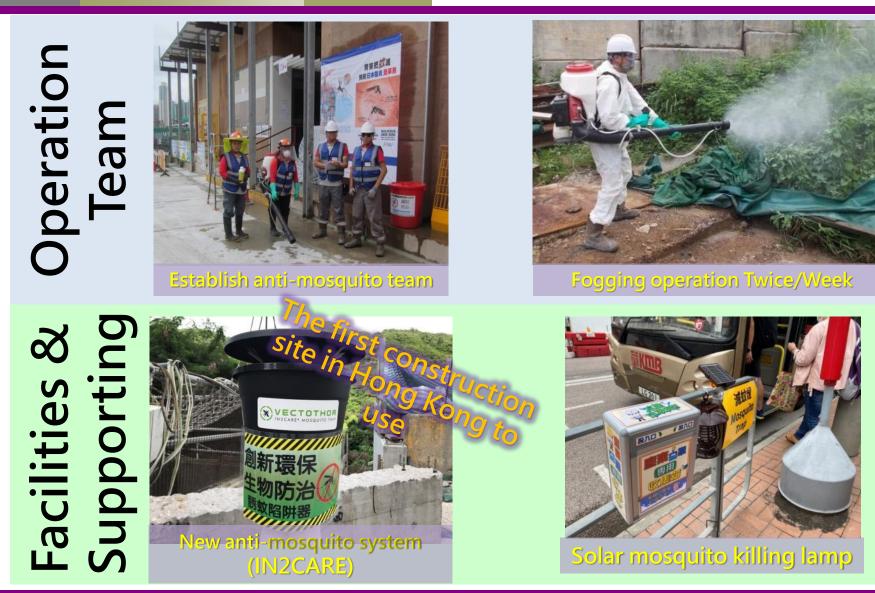

## **MiC - More Environmental-friendly**





#### **Site Greening**





Giant green wall Bring energy to construction site



# **Mosquito** Control





# **Reused Aluminum Cans Roof**



#### (Heat Reflection Cooling)



Aluminum cans have high reflection rate to improve air conditioning efficiency



# Reused aluminum cans arranged to container site office









# **Mobile Active Ca**rbon Filter



## Design - 1

Active Carbon Filter



Active carbon sponge



Honeycomb activated carbon filter





Active carbon sponge and honeycomb activated carbon filter are inside the device. Air pollutants were filled by active carbons. (included TSP, RSP, SO<sub>2</sub>, NO<sub>x</sub>, etc.)

Instill to generators/ Excavators exhaust vent











## **Mobile Noise Ab**sorbed Barrier









#### Effective

Light weight





## **Real Time EM&A** Device





Sensor installed near by ASR/NSR





# Water Recycling System





#### Use the na