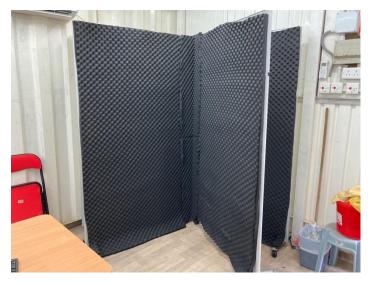

## **MiC - More Environmental-friendly**





#### **Site Greening**





Giant green wall Bring energy to construction site



# **Mosquito** Control





# **Reused Aluminum Cans Roof**



#### (Heat Reflection Cooling)



Aluminum cans have high reflection rate to improve air conditioning efficiency



# Reused aluminum cans arranged to container site office









# **Mobile Active Ca**rbon Filter



## Design - 1

Active Carbon Filter



Active carbon sponge



Honeycomb activated carbon filter





Active carbon sponge and honeycomb activated carbon filter are inside the device. Air pollutants were filled by active carbons. (included TSP, RSP, SO<sub>2</sub>, NO<sub>x</sub>, etc.)

Instill to generators/ Excavators exhaust vent











## **Mobile Noise Ab**sorbed Barrier









#### Effective

Light weight





## **Real Time EM&A** Device





Sensor installed near by ASR/NSR





# Water Recycling System





#### Use the natural river water as cleaning purpose



Rainwater harvesting system at site office for cleaning purpose



#### **Mobile Recycle Facility and** Reuse of Materials









Daily collect plastic, cans and rubbish carry out by workers







Reuse of waste metal as dust suppression facilities



Reuse of waste metal and timer as table and chair