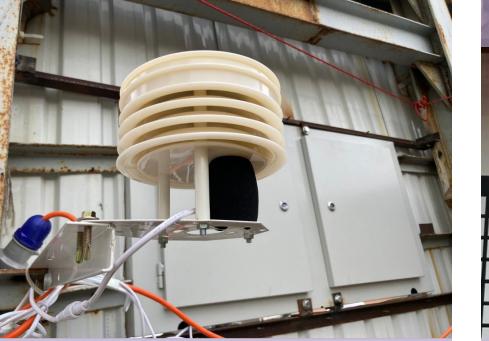

Giant green wall Bring energy to construction site



# **Mosquito** Control





# **Reused Aluminum Cans Roof**



#### (Heat Reflection Cooling)



Aluminum cans have high reflection rate to improve air conditioning efficiency



# Reused aluminum cans arranged to container site office









# **Mobile Active Ca**rbon Filter



## Design - 1

Active Carbon Filter



Active carbon sponge



Honeycomb activated carbon filter





Active carbon sponge and honeycomb activated carbon filter are inside the device. Air pollutants were filled by active carbons. (included TSP, RSP, SO<sub>2</sub>, NO<sub>x</sub>, etc.)

Instill to generators/ Excavators exhaust vent











## **Mobile Noise Ab**sorbed Barrier









#### Effective

Light weight





## **Real Time EM&A** Device





Sensor installed near by ASR/NSR





# Water Recycling System





#### Use the natural river water as cleaning purpose



Rainwater harvesting system at site office for cleaning purpose



#### **Mobile Recycle Facility and** Reuse of Materials









Daily collect plastic, cans and rubbish carry out by workers







Reuse of waste metal as dust suppression facilities



Reuse of waste metal and timer as table and chair