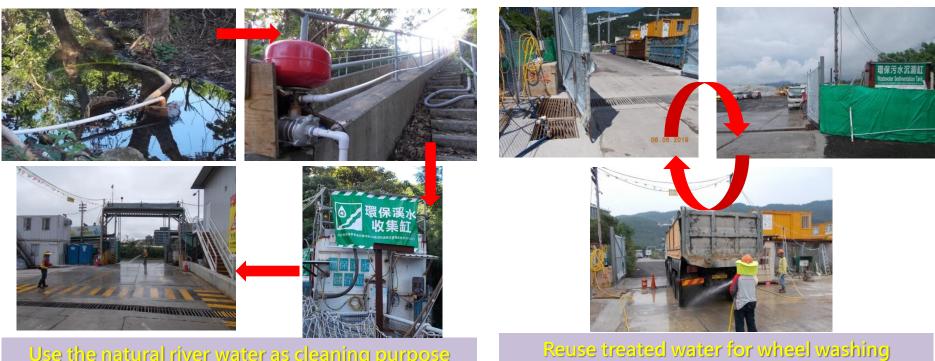

# Water Recycling System

#### Use the natural river water as cleaning purpose

Rainwater harvesting system at site office for cleaning purpose