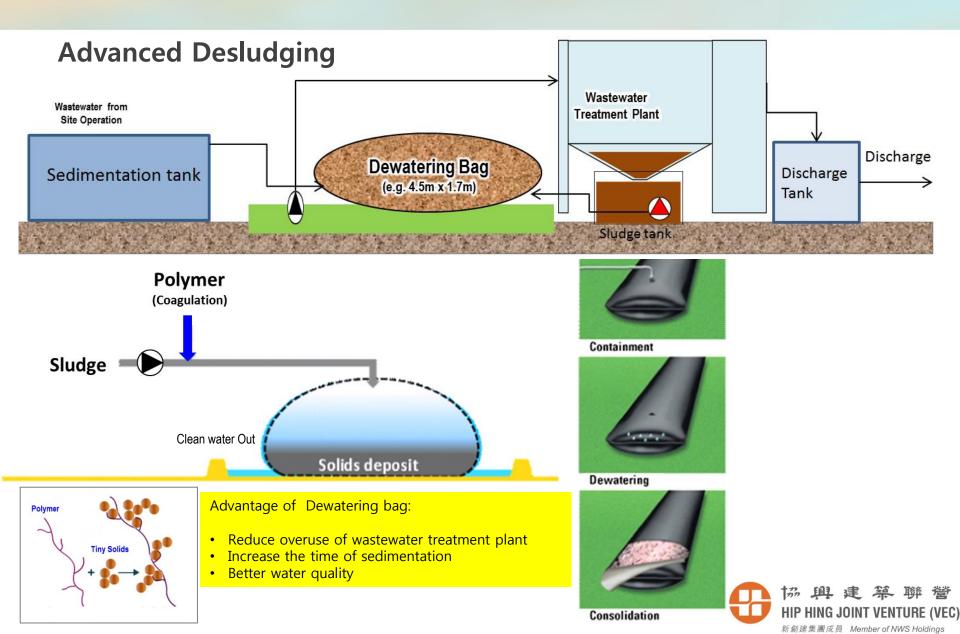

# Wastewater Control – Dewatering Bag System

## Wastewater Control – Dewatering Bag System