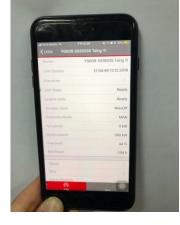

#### **Energy Management – Automatic Power System (APS)**

- Silent generators (QPME)
- Generators connected to provide energy network to whole site area
- Generators synchronized with load sharing
- Operate according to load demand

### **Energy Management – Automatic Power System (APS)**