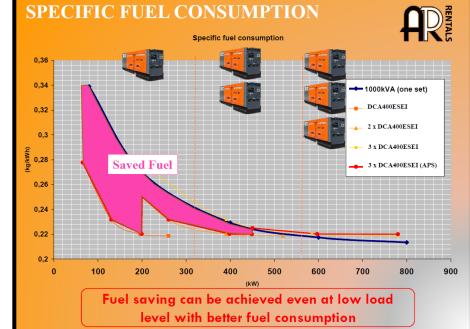

#### **Energy Management – Automatic Power System (APS)**

- Silent generators (QPME)
- Generators connected to provide energy network to whole site area
- Generators synchronized with load sharing
- Operate according to load demand

### **Energy Management – Automatic Power System (APS)**

#### Advantage of APS

- Carbon emission reduction
- Reduce fuel consumption
- Zero downtime on electric power
- Remote monitoring