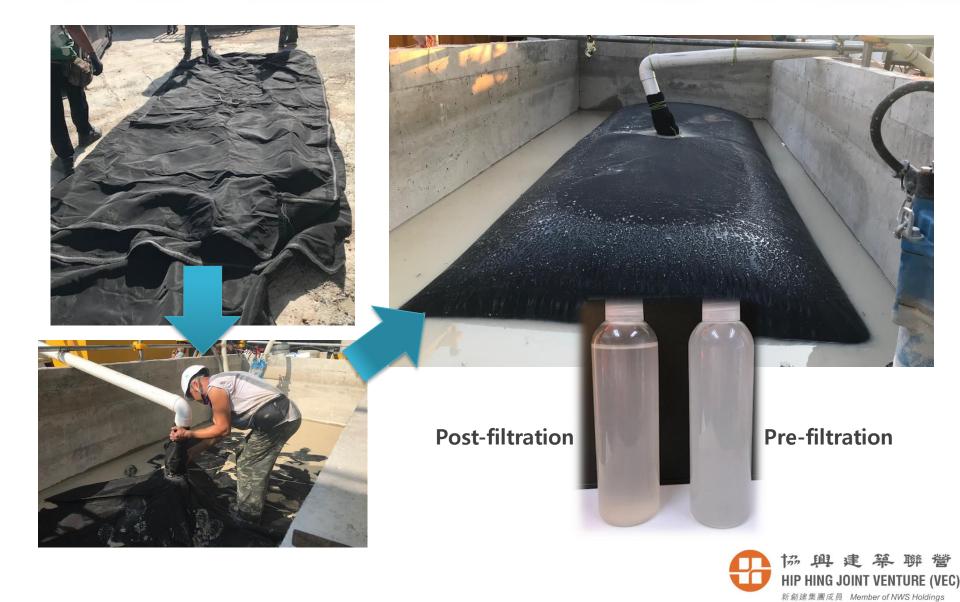

# Wastewater Control – Dewatering Bag System

## Wastewater Control – Dewatering Bag System