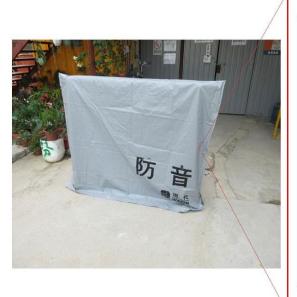

# **Inflatable & Flexible Noise Barrier**

- More flexible to use in different locations
- Inflatable: reduce storage area and easy to carry
- Reuse materials from previous sites
- Also act as dust screen