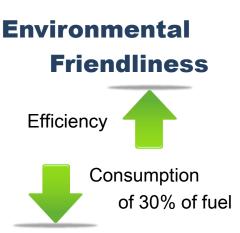

#### Advantage of APS

- Carbon emission reduction
- Reduce fuel consumption
- Zero downtime on electric power
- Remote monitoring