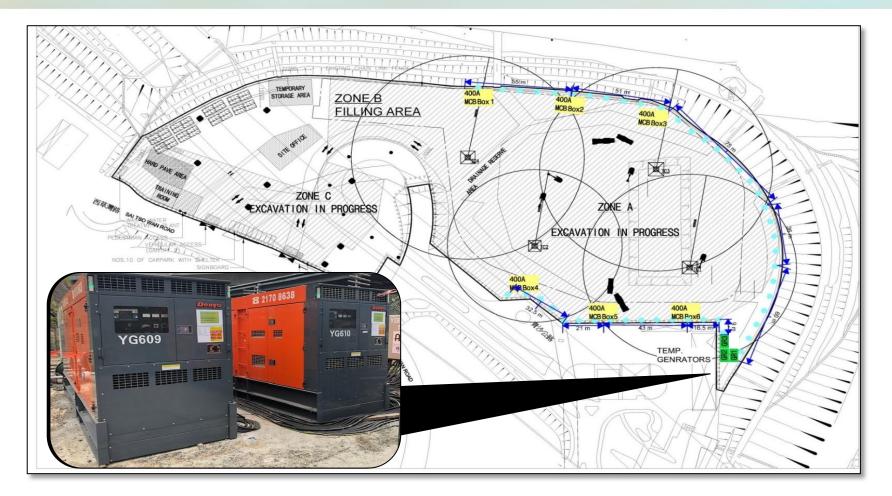

#### **Energy Management – Automatic Power System (APS)**

- Silent generators (QPME)
- Generators connected to provide energy network to whole site area
- Generators synchronized with load sharing
- Operate according to load demand

### **Energy Management – Automatic Power System (APS)**

#### Advantage of APS

- Carbon emission reduction
- Reduce fuel consumption
- Zero downtime on electric power
- Remote monitoring