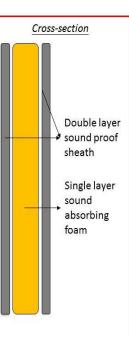

# **Inflatable & Flexible Noise Barrier**

- More flexible to use in different locations
- Inflatable: reduce storage area and easy to carry
- Reuse materials from previous sites
- Also act as dust screen