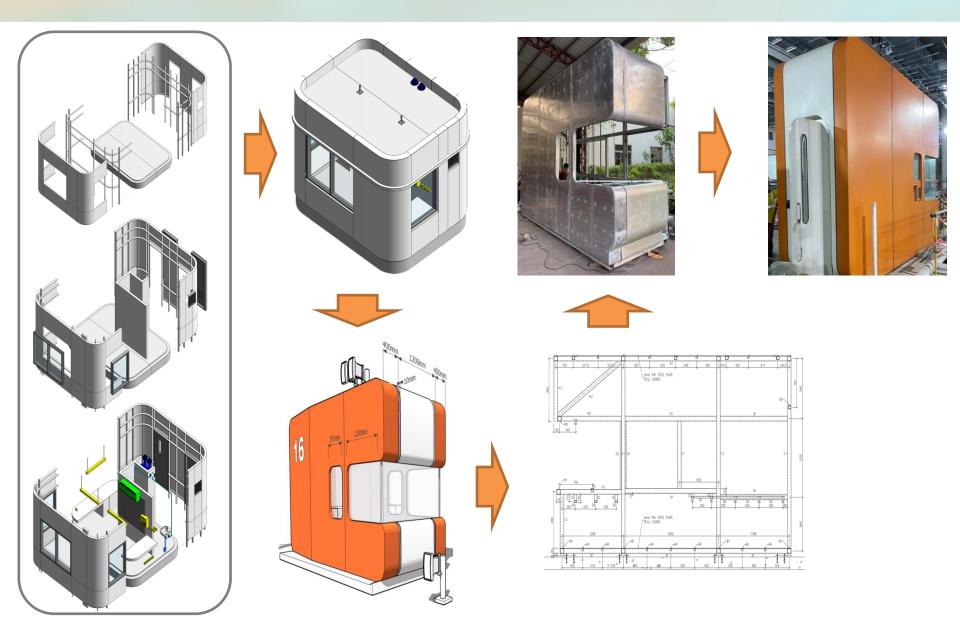

# Wastewater Control – Dewatering Bag System



## Wastewater Control – Dewatering Bag System



#### **Energy Management – Automatic Power System (APS)**



- Silent generators (QPME)
- Generators connected to provide energy network to whole site area
- Generators synchronized with load sharing
- Operate according to load demand



### **Energy Management – Automatic Power System (APS)**

#### Advantage of APS

- Carbon emission reduction
- Reduce fuel consumption
- Zero downtime on electric power
- Remote monitoring









# **Modular Integrated Construction (MiC)**



# **Inflatable & Flexible Noise Barrier**

- More flexible to use in different locations
- Inflatable: reduce storage area and easy to carry
- Reuse materials from previous sites
- Also act as dust screen