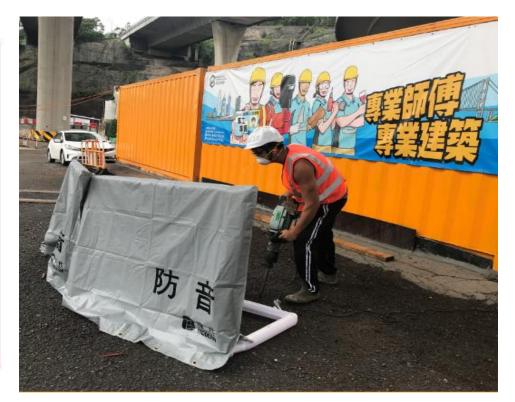

# **Inflatable & Flexible Noise Barrier**

- More flexible to use in different locations
- Inflatable: reduce storage area and easy to carry
- Reuse materials from previous sites
- Also act as dust screen