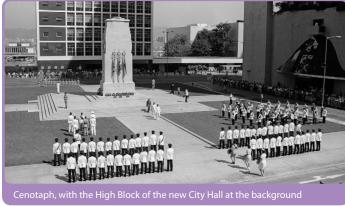

Ceremonies took place weekly at the Cenotaph, where there would be a change of flag at sunrise and sunset. Ceremonies were also performed annually on Liberation Day, the last Monday in August, to commemorate Hong Kong's liberation from Japanese occupation. These ceremonies ceased to be performed after the transition of Hong Kong's sovereignty in 1997.