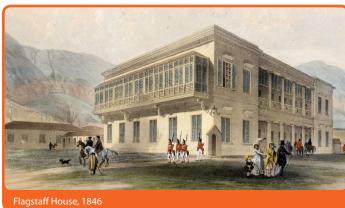

# Flagstaff House

When the British officially obtained Hong Kong in 1842, one of the first things it did was to establish a military presence. The Flagstaff House, office and residence of the Commander of British Forces in Hong Kong, was built in 1846. Barracks of the British army were also set up in the vicinity.