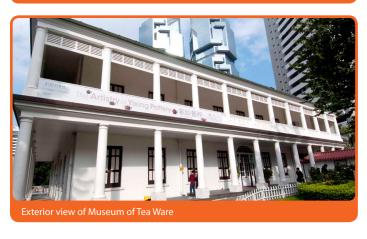

# Flagstaff House



When the British officially obtained Hong Kong in 1842, one of the first things it did was to establish a military presence. The Flagstaff House, office and residence of the Commander of British Forces in Hong Kong, was built in 1846. Barracks of the British army were also set up in the vicinity.



### Wey Points

#### First military establishment

- Strategic location
- Function

#### Adaptive re-use

- · Functional installation
- Verandah

#### **Museum of Tea Ware**











## Questions to be completed after Lesson 2

| 1. | Why was a Flagstaff House needed? Why        |
|----|----------------------------------------------|
|    | did the British military need to establish a |
|    | military presence in Hong Kong?              |

2. How did the function of the Flagstaff
House change through the years? List its
evolution in point form.

|  | <br> |
|--|------|
|  |      |
|  |      |
|  |      |
|  |      |
|  |      |
|  |      |
|  |      |
|  |      |
|  |      |
|  |      |
|  |      |

3. What is the function of the Flagstaff House's "verandah"? What other buildings can you think of contain verandahs?





| 4. The Flagstaff House's location was chosen so that military officials could monitor activities at the Victoria Harbour. Can you indicate